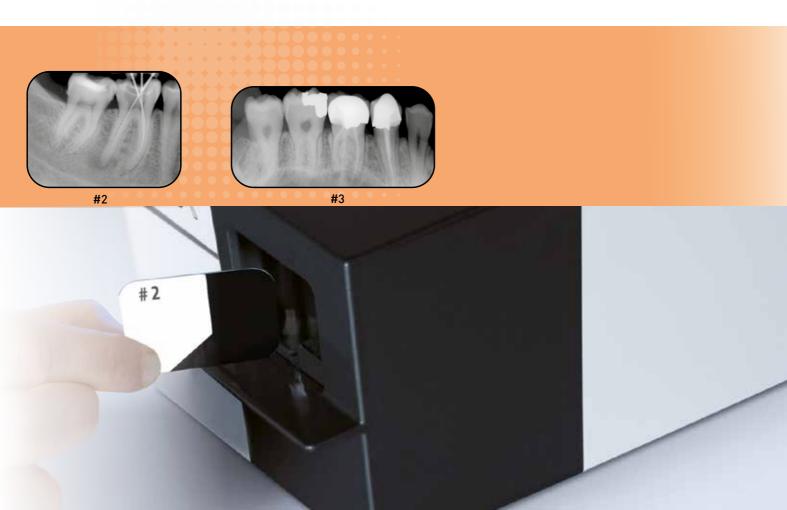

#### 100% automatic & safe

The **Owandy-CR**<sup>2</sup> is fully automatic! Getting to grips with the system is both quick and easy.

The **Owandy-CR<sup>2</sup>** is highly intuitive: imaging plate detection, their size and their insertion direction, reading and erasing are automatic: **no complicated user interface**. The unit comprises an **automatic wake up and standby mode**.

• Size 0: Child

Size 1: Incisor block

Size 2: Adult

Size 3: Bitewing

• Size 4: (2 x size 3): Occlusal block