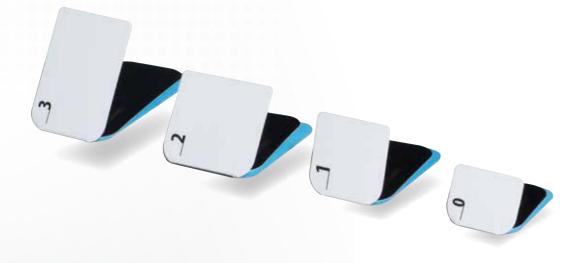

# Suitable for all types of clinical practice

The Owandy-CR<sup>2</sup> can be used for endodontics, prosthetic dentistry, implant surgery and periodontics, as well as in caries diagnosis.

**Different plate sizes** are available to meet your requirements (bitewing, periapical, posterior images, etc.) and your patients:

• Size 0: Child

Size 1: Incisor block

Size 2: Adult

Size 3: Bitewing

• Size 4: (2 x size 3): Occlusal block