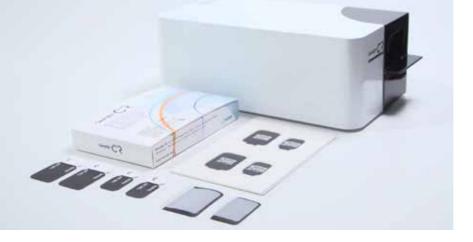

#### Ethernet or USB

Whether you opt for the USB or Ethernet version, the **Owandy-CR<sup>2</sup>** makes it easier to use and install than any other model. Once the imaging plate has been scanned, the image taken can instantly be viewed on the computer screen!

Whether USB or Ethernet, the **Owandy-CR<sup>2</sup>** has been developed for a single or multiuser use. Sharing data becomes easier!