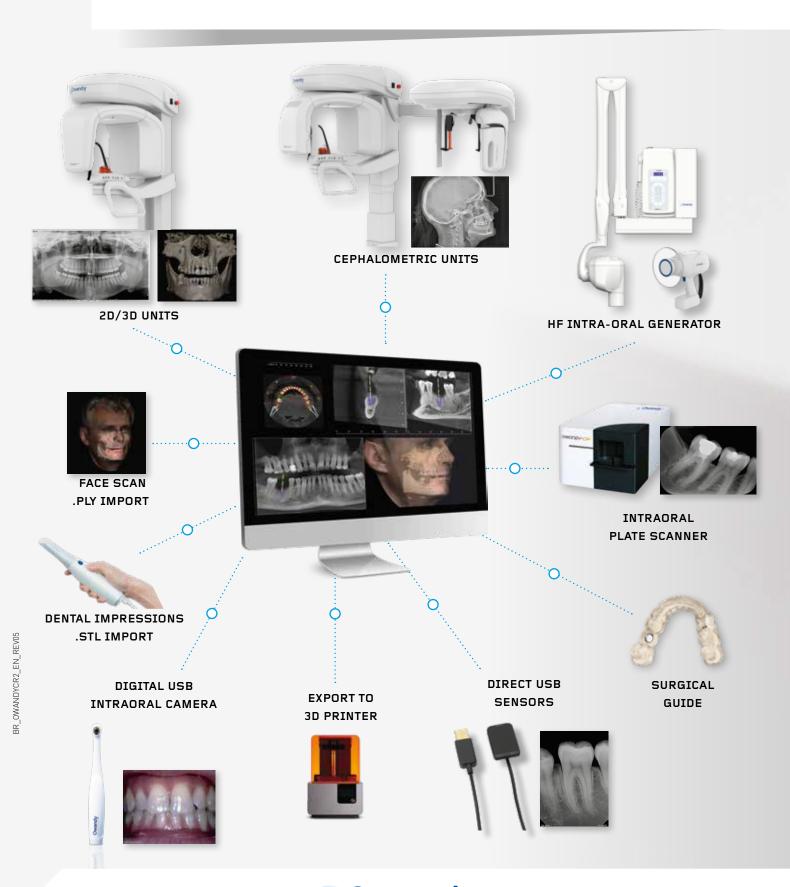

## **DIGITAL WORKFLOW OWANDY RADIOLOGY**

A COMPREHENSIVE RANGE TO MEET ALL YOUR REQUIREMENTS