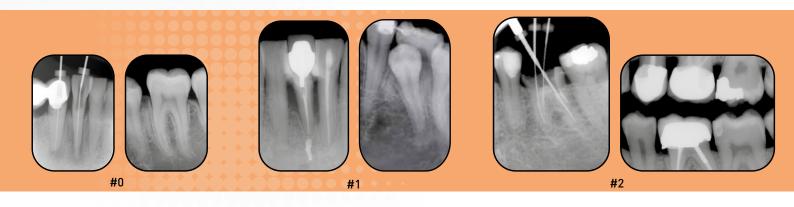

#### DEVICE IS SUITABLE TO ALL YOUR CLINICAL PRACTICE

Endodontics

Prosthetic and implant surgery

Periodontics

Caries diagnosis

# Suitable for all types of clinical practice

The Owandy-CR<sup>2</sup> can be used for endodontics, prosthetic dentistry, implant surgery and periodontics, as well as in caries diagnosis.

**Different plate sizes** are available to meet your requirements (bitewing, periapical, posterior images, etc.) and your patients: