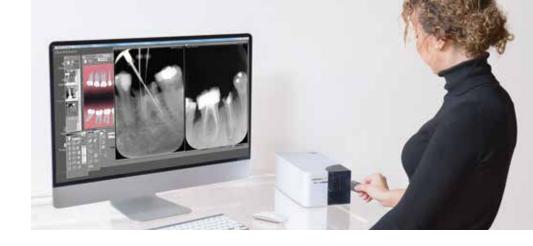

#### Ethernet or USB

Whether you opt for the USB or Ethernet version, the **Owandy-CR<sup>2</sup>** makes it easier to use and install than any other model. Once the imaging plate has been scanned, the image taken can instantly be viewed on the computer screen!

Whether USB or Ethernet, the **Owandy-CR<sup>2</sup>** has been developed for a single or multiuser use. Sharing data becomes easier!