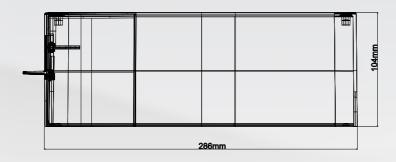

## **TECHNICAL FEATURES**

| Technology            | Re-usable imaging plate<br>(PSP: Photostimulable Phosphor plate)                                                                                              |
|-----------------------|---------------------------------------------------------------------------------------------------------------------------------------------------------------|
| Resolution            | 34 pixel/mm - 16 Bits                                                                                                                                         |
| Pixel size            | 30 μm                                                                                                                                                         |
| Scan time             | 4 - 9 s                                                                                                                                                       |
| Connection            | USB 2.0 & USB 3.0<br>Ethernet 10/100/1000 Mbps                                                                                                                |
| Dimensions            | 286 x 151 x 104 mm                                                                                                                                            |
| Weight                | 4,25 kg                                                                                                                                                       |
| External power supply | 100-240 V, 50/60Hz, 60W                                                                                                                                       |
| Plate size selection  | Automatic detection                                                                                                                                           |
| System standby mode   | Automatic function                                                                                                                                            |
| Plate size selection  | Size 0: 31 x 22mm, 1024 x 726 pixels<br>Size 1: 40 x 24mm, 1321 x 792 pixels<br>Size 2: 41 x 31mm, 1354 x 1024 pixels<br>Size 3: 54 x 27mm, 1783 x 891 pixels |
| Operating system      | Windows 7, 8, 10 (32-64 Bits)                                                                                                                                 |