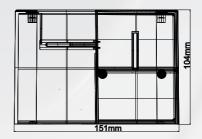

## **TECHNICAL FEATURES**

| Technology            | Re-usable imaging plate<br>(PSP: Photostimulable Phosphor plate)                                                                                              |
|-----------------------|---------------------------------------------------------------------------------------------------------------------------------------------------------------|
| Resolution            | 34 pixel/mm - 16 Bits                                                                                                                                         |
| Pixel size            | 30 μm                                                                                                                                                         |
| Scan time             | 4 - 9 s                                                                                                                                                       |
| Connection            | USB 2.0 & USB 3.0<br>Ethernet 10/100/1000 Mbps                                                                                                                |
| Dimensions            | 286 x 151 x 104 mm                                                                                                                                            |
| Weight                | 4,25 kg                                                                                                                                                       |
| External power supply | 100-240 V, 50/60Hz, 60W                                                                                                                                       |
| Plate size selection  | Automatic detection                                                                                                                                           |
| System standby mode   | Automatic function                                                                                                                                            |
| Plate size selection  | Size 0: 31 x 22mm, 1024 x 726 pixels<br>Size 1: 40 x 24mm, 1321 x 792 pixels<br>Size 2: 41 x 31mm, 1354 x 1024 pixels<br>Size 3: 54 x 27mm, 1783 x 891 pixels |
| Operating system      | Windows 7, 8, 10 (32-64 Bits)                                                                                                                                 |