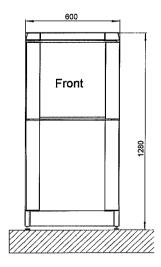

#### Dimensional sketch: Floor-mounted BWD 733

may vary as a result of the adjustment

Section/page:2.4

KEN BWD 731 - BWD 733
Subject to alterations

11/3/2011