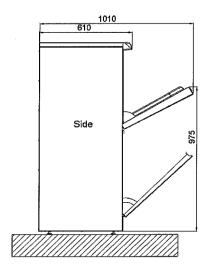

#### Dimensional sketch: Floor-mounted BWD 733

may vary as a result of the adjustment

Section/page:2.4

KEN BWD 731 - BWD 733
Subject to alterations

11/3/2011