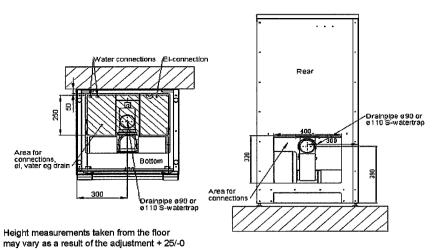

#### Dimensional sketch: Floor-mounted BWD 733

may vary as a result of the adjustment

Section/page:2.4

KEN BWD 731 - BWD 733
Subject to alterations

11/3/2011

### WATER

Hot and cold isolating stopcocks to be 3/4" B.S.P. located to the side or above the machine.

### DRAIN

Discharge temperature approx 58°C –

Waste pipe 100 mm PVC or copper

"P" or "S" trap supplied with machine as per technical specifications.

### Positioning of machine:-

Clearance on left and right side of machine 250-300mm if possible. These are general requirements, please refer to the technical document for specific installation.