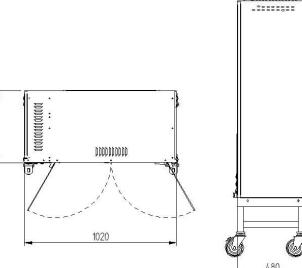

# **TOP VIEW** SIDE VIEW

Phoeniks Pty Ltd - Unit 6, 23-25 Clarice Road - Box Hill South - VIC 3128 - Australia Phone 1300 405 404 contact@phoeniks.com.au www.phoeniks.com.au

FABRICATION FRANÇAISE