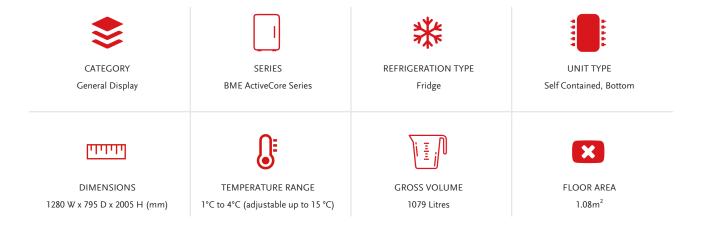

## **PERFORMANCE**

- MEPS Category: M1
- MEPS Efficiency (kWh/24h/m2) @ Climate Class 3: 2.84
- TEC (kWh/24h) @ Climate Class 3: 3.36
- High Efficiency

- Extra Shelf and Slides/Clips
- Lit Sign (AC Model)
- Gravity Feed Shelving