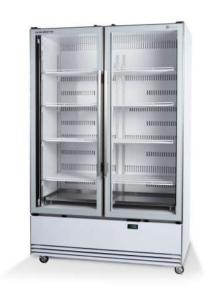

## BME1200N-A 2 Glass Door Display or Storage Fridge

Model ID: BME1200N-A

ActiveCore 2: durability and power economy combined with app-based control. An affordable double glass door commercial display fridge offering premium performance and quality, as well as 1079 litres of eye-level display space.