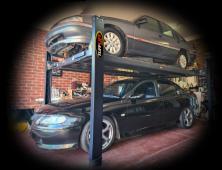

## **TL4.0PH 4 Post Parking Hoist**

The TL4.0PH is a 4 ton, 4 post parking lift, ideal for creating additional parking in your garage or workshop. As this lift is mobile, it is extremely versatile allowing you to adapt to your future changing space requirements. Includes tool trays, wheel chocs, drip trays, caster kit, end plates, power lead with plug, column locks, auto slack cable locks, varying locking heights and optional jacking beam, the TL4.0PH is also perfect for vehicle storage, light maintenance and vehicle servicing. With a 4 ton safe working limit, this lift is suitable for passenger cars, 4WD and light commercial vehicles.