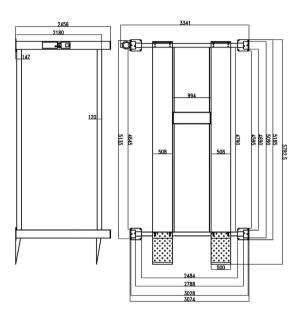

## **Specifications**

- Lifting Capacity: 4000 KG
- Lifting Height: 2180 mm
- Overall Width (without motor): 3074 mm
- Overall Length (with approach ramps): 5782 mm
- Platform Width: 508 mm
- Width Between Platforms: 994 mm
- Clearance Between Columns: 2788mm
- Platform Length: 5090 mm
- Column Thickness of Steel: 5 gauge (5 mm)