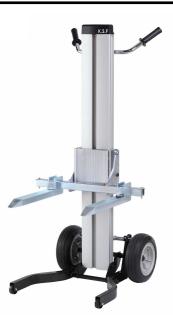

## **Foldable Hand Truck**

## With Flatform or Fork

| Capacity with platform        | 120 kg             |
|-------------------------------|--------------------|
| with fork                     | 150 kg             |
| Lifting height - Platform     | 1026 mm            |
| Fork                          | 1057 mm            |
| Basic height - Platform       | 65 mm              |
| Fork                          | 100 mm             |
| Weight - Mast                 | 20 kg              |
| Platform                      | 4 kg               |
| Fork                          | 5 kg               |
| Platform                      | 400 x 420 mm       |
| Adjustable fork               | 370 x 320 - 590 mm |
| Winch - Lifting capacity      | 230 kg             |
| Steel wire                    | Ø 4 mm- 1429 kg    |
| Duty classification DIN 15020 | 1 Cm / M2          |
|                               |                    |
|                               |                    |

**ML 2** 

Multi-purpose lifting device using various accessories

- Platform,
- Fork

that can be used anywhere where traditional bending, transporting and lifting is required.

- Made from aluminum, with a single compact and reliable mast.
- Detachable holder : platform or fork
- Foldable design for ease of transporting in vans and trucks, and for storing on shelves or benches.
- Cable is hidden inside the mast, preventing injury.
- Solid wheels (250 mm / 10 inch)
- Ready to use in 30 seconds

## Foldable Hand Truck

**ML 2** 