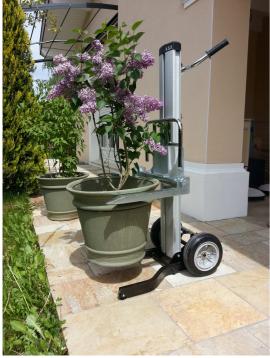

**ML 2** 

Multi-purpose lifting device using various accessories

- Platform,
- Fork

that can be used anywhere where traditional bending, transporting and lifting is required.

- Made from aluminum, with a single compact and reliable mast.
- Detachable holder : platform or fork
- Foldable design for ease of transporting in vans and trucks, and for storing on shelves or benches.
- Cable is hidden inside the mast, preventing injury.
- Solid wheels (250 mm / 10 inch)
- Ready to use in 30 seconds