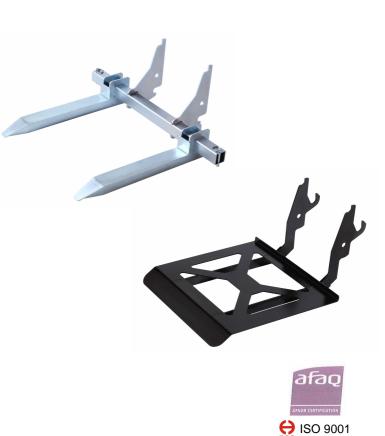

## With Flatform or Fork

| Capacity with platform        | 120 kg             |
|-------------------------------|--------------------|
| with fork                     | 150 kg             |
| Lifting height - Platform     | 1026 mm            |
| Fork                          | 1057 mm            |
| Basic height - Platform       | 65 mm              |
| Fork                          | 100 mm             |
| Weight - Mast                 | 20 kg              |
| Platform                      | 4 kg               |
| Fork                          | 5 kg               |
| Platform                      | 400 x 420 mm       |
| Adjustable fork               | 370 x 320 - 590 mm |
| Winch - Lifting capacity      | 230 kg             |
| Steel wire                    | Ø 4 mm- 1429 kg    |
| Duty classification DIN 15020 | 1 Cm / M2          |
|                               |                    |
|                               |                    |

**ML 2** 

Multi-purpose lifting device using various accessories

- Platform,
- Fork

that can be used anywhere where traditional bending, transporting and lifting is required.

- Made from aluminum, with a single compact and reliable mast.
- Detachable holder : platform or fork
- Foldable design for ease of transporting in vans and trucks, and for storing on shelves or benches.
- Cable is hidden inside the mast, preventing injury.
- Solid wheels (250 mm / 10 inch)
- Ready to use in 30 seconds