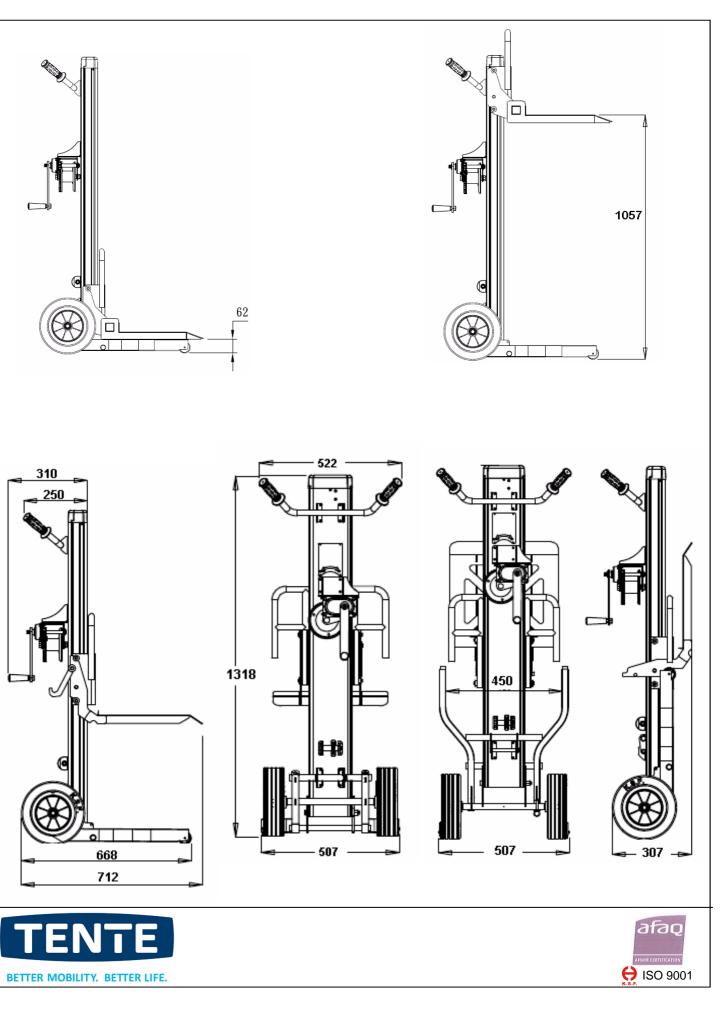

## With Flatform or Fork

| Capacity with platform        | 120 kg             |
|-------------------------------|--------------------|
| with fork                     | 150 kg             |
| Lifting height - Platform     | 1026 mm            |
| Fork                          | 1057 mm            |
| Basic height - Platform       | 65 mm              |
| Fork                          | 100 mm             |
| Weight - Mast                 | 20 kg              |
| Platform                      | 4 kg               |
| Fork                          | 5 kg               |
| Platform                      | 400 x 420 mm       |
| Adjustable fork               | 370 x 320 - 590 mm |
| Winch - Lifting capacity      | 230 kg             |
| Steel wire                    | Ø 4 mm- 1429 kg    |
| Duty classification DIN 15020 | 1 Cm / M2          |
|                               |                    |
|                               |                    |

**ML 2** 

Multi-purpose lifting device using various accessories

- Platform,
- Fork

that can be used anywhere where traditional bending, transporting and lifting is required.

- Made from aluminum, with a single compact and reliable mast.
- Detachable holder : platform or fork
- Foldable design for ease of transporting in vans and trucks, and for storing on shelves or benches.
- Cable is hidden inside the mast, preventing injury.
- Solid wheels (250 mm / 10 inch)
- Ready to use in 30 seconds