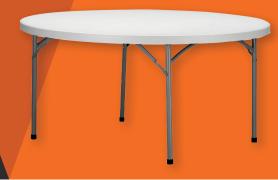

## **ABOUT THE MANHATTAN BANQUET TABLE 180 ROUND**

Pure polyethylene blow moulded top, shock proof and constructed to withstand heavy loads. Powder coated steel frame with welded joints, structured to optimise the weight resistance ratio. Features include plastic clips to hold the leg in position when folded and slip resistant fasteners for secure stacking together. Strong, yet light weight, the Manhattan is the perfect choice for function tables.

## Table Features:

- Suitable for indoor commercial use only
- Top: High density durable polyethylene blow moulded
- Frame: Heavy duty steel frame
- Dimensions: 1800DIA x 740H
- Unit Weight: 1800DIA: 32kg
- Supplied assembled
- Easy folding leg system
- Stocked In: White with powder coated grey frame
- Replaceable feet
- Storage trolley available holds 12 tables
- Made in China