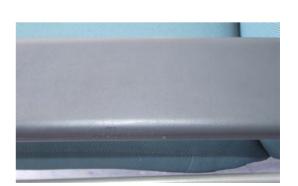

### PRE-WET WIPES V WASH & DRY

- 1. Browne Test Soil was applied to the vinyl arm rest of a chair.
- 2. The contamination on the left was cleaned using a pre-wet wipe.
- 3. The contamination on the right was cleaned by firstly applying PureDet to soften & suspend biosoil, followed by drying clean with Mediclean.

Note residual bio-soil & moisture after cleaning with pre-wet wipe

Clean & dry using PureDet& Mediclean

Pre-wet wipes leave the surface with a damp film of diluted contamination.

**Surface Moisture = Surface Contamination** 