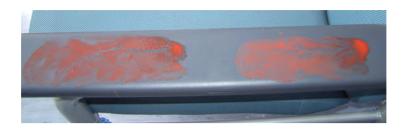

### PRE-WET WIPES V WASH & DRY

- 1. Browne Test Soil was applied to the vinyl arm rest of a chair.
- 2. The contamination on the left was cleaned using a pre-wet wipe.
- 3. The contamination on the right was cleaned by firstly applying PureDet to soften & suspend biosoil, followed by drying clean with Mediclean.

Note residual bio-soil & moisture after cleaning with pre-wet wipe

Clean & dry using PureDet& Mediclean

Pre-wet wipes leave the surface with a damp film of diluted contamination.

**Surface Moisture = Surface Contamination** 