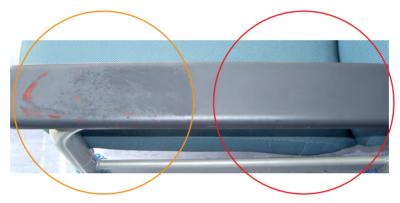

### PRE-WET WIPES V WASH & DRY

- 1. Browne Test Soil was applied to the vinyl arm rest of a chair.
- 2. The contamination on the left was cleaned using a pre-wet wipe.
- 3. The contamination on the right was cleaned by firstly applying PureDet to soften & suspend biosoil, followed by drying clean with Mediclean.

Note residual bio-soil & moisture after cleaning with pre-wet wipe

Clean & dry using PureDet& Mediclean

Pre-wet wipes leave the surface with a damp film of diluted contamination.

**Surface Moisture = Surface Contamination** 