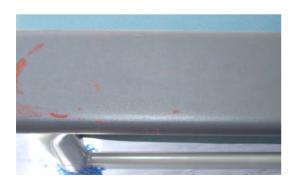

### PRE-WET WIPES V WASH & DRY

- 1. Browne Test Soil was applied to the vinyl arm rest of a chair.
- 2. The contamination on the left was cleaned using a pre-wet wipe.
- 3. The contamination on the right was cleaned by firstly applying PureDet to soften & suspend biosoil, followed by drying clean with Mediclean.

Note residual bio-soil & moisture after cleaning with pre-wet wipe

Clean & dry using PureDet& Mediclean

Pre-wet wipes leave the surface with a damp film of diluted contamination.

**Surface Moisture = Surface Contamination** 