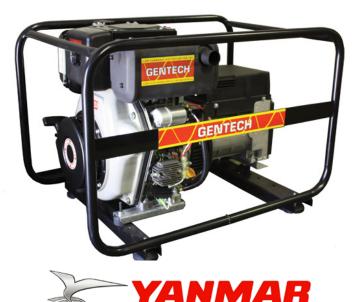

## DIESEL POWERED GENERATOR

GENTECH

| ED6800YSRE           |
|----------------------|
| 6.8 kVA              |
| 10 HP                |
| YANMAR L100N5        |
| 89 DBA @ 7 METRES    |
| ELECTRIC             |
| 5.4 L                |
| 3.3 @ 80% LOAD       |
| 1.65 L HR @ 80% LOAD |
| 810x550x560 (LxWxH)  |
| 100.5KG              |
|                      |

## YANMAR 6.8 kVA DIESEL GENERATOR

<u>Power you can trust.</u>

When you're looking for a reliable diesel generator that is packed full of power, you can't go past the Yanmar 6.8 kVA diesel generator.

This single cylinder engine is coupled to an Italian made alternator to produce power clean enough to run your electronic power tools without distortion.