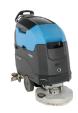

**Ride On Sweepers** Compact or large-capacity ride on sweepers (HD160E or similar).

**Ride On Scrubbers** Large-capacity industrial ride on scrubbers (SDS115 or similar).

**Ride On Smart Scrubbers** Compact, electric ride on scrubbers with smart controls (HDS77 or similar).