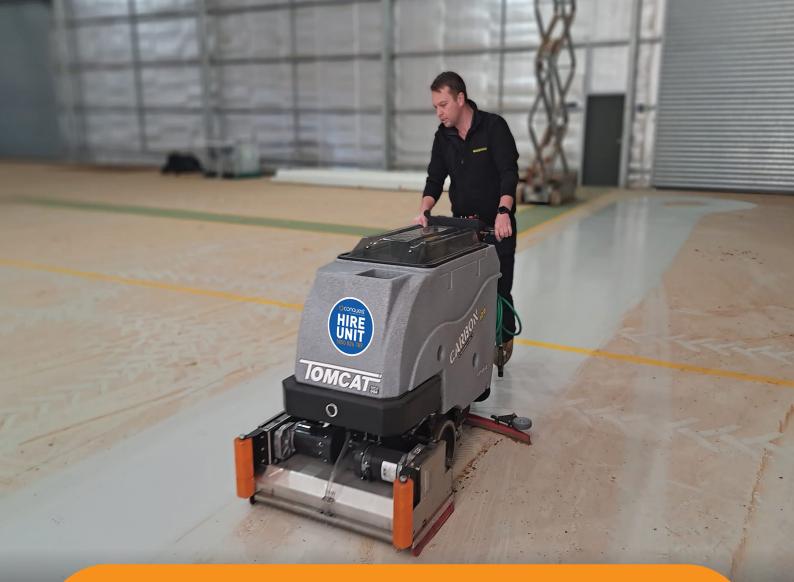

Specialty Floor Machines

Floor machines for specialist applications and flooring (SDS50 or similar).

**Trailer Hire** Available for hire equipment transport.

Walk Behind Sweepers Compact and maneuverable push sweepers (HD70 or similar).

Walk Behind Scrubbers Compact and maneuverable push scrubbers (HDS55 or similar).

**Super Duty Scrubbers** Robust scrubbers for the toughest applications (SDS70 or similar).

Hot Water Pressure Washers

High pressure washer trailer with 1000L tank capacity.