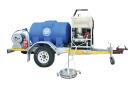

Walk Behind Scrubbers Compact and maneuverable push scrubbers (HDS55 or similar).

**Super Duty Scrubbers** Robust scrubbers for the toughest applications (SDS70 or similar).

Hot Water Pressure Washers

High pressure washer trailer with 1000L tank capacity.