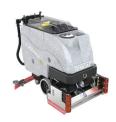

**Ride On Sweepers** Compact or large-capacity ride on sweepers (HD160E or similar).

**Ride On Scrubbers** Large-capacity industrial ride on scrubbers (SDS115 or similar).

**Ride On Smart Scrubbers** Compact, electric ride on scrubbers with smart controls (HDS77 or similar).