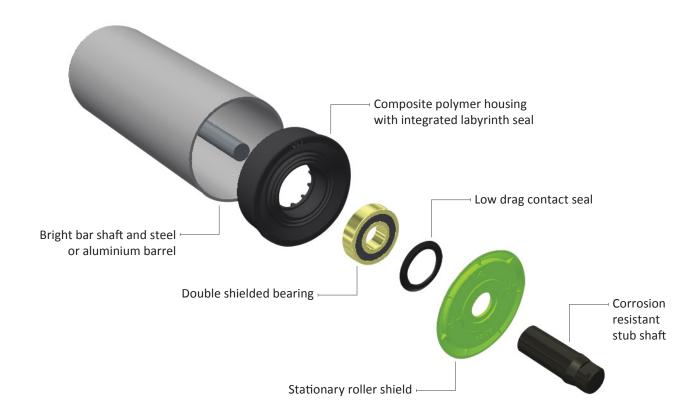

# **AROLL Components**

VLI's new AROLL composite roller system sets a new standard in conveyor roller technology.

The WROLL utilises a precision composite polymer housing in conjunction with VLI's unique assembly techniques to create a roller of unsurpassed quality and value.