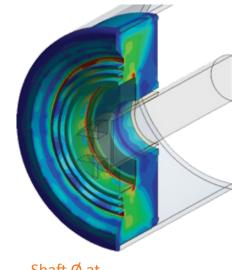

|   |      |               | Barrel         | Shaft Ø at   |         |
|---|------|---------------|----------------|--------------|---------|
|   | Type | Barrel Ø (mm) | Thickness (mm) | Bearing (mm) | Bearing |
|   | A30  | 114           | 3.2            | 30           | 6206    |
| _ | B30  | 127           | 3.2            | 30           | 6206    |
|   | P30  | 152           | 4              | 30           | 6306    |
| _ | P40* | 152           | 4              | 40           | 6308    |
|   | R40* | 178           | 6              | 40           | 6308    |