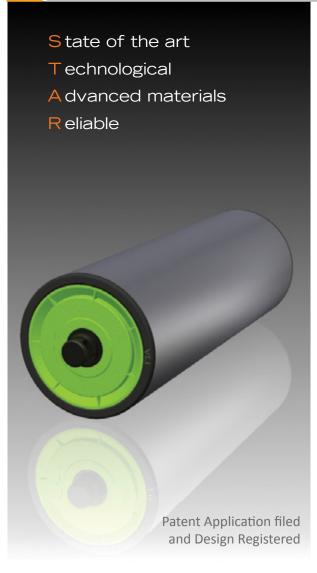

VLI's new AROLL composite roller system sets a new standard in conveyor roller technology.

The WROLL utilises a precision composite polymer housing in conjunction with VLI's unique assembly techniques to create a roller of unsurpassed quality and value.

## Benefits of the AROLL

- Up to 50% reduction in total cost of ownership
- Up to 20% lighter
- Long lasting
- Belt friendly (no potential of pizza cutters)
- No sharp edges
- Uniquely available in FRAS
- Very short lead time due to assembly process and modular design
- Design Registered
- Patent Application filed

- Designed and manufactured in Australia
- Exceptionally low TIR
- Superior balance
- Low noise
- Ideal for high speed conveyors
- Oversized bearings with C3 internal clearance
- Improved mechanical advantage on shaft design reducing deflection under load
- Cutting-edge technology