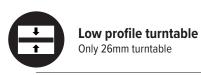

#### **Standard Features**

- Electromagnetic brake Film carriage
- Variable film carriage and turntable speeds
- Low profile turntable 26mm
- Photocell eye for automatic height detection
- Automatic and Manual wrapping programs
- Soft-start and stop turntable drive
- Heavy-duty industrial chain driven turntable
- Safety crush prevention device fitted to carriage
- 12 month warranty
- Stretch-film cutter