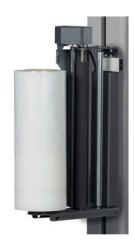

#### **Standard Features**

- Electromagnetic brake Film carriage
- Variable film carriage and turntable speeds
- Low profile turntable 26mm
- Photocell eye for automatic height detection
- Automatic and Manual wrapping programs
- Soft-start and stop turntable drive
- Heavy-duty industrial chain driven turntable
- Safety crush prevention device fitted to carriage
- 12 month warranty
- Stretch-film cutter