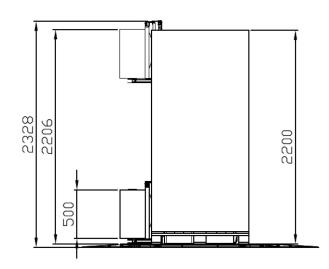

# **Technical Options**

| MAX HEIGHT OF<br>WRAPPING | 2200MM                  |
|---------------------------|-------------------------|
| MAX PALLET SIZE           | 1200MM X 1200MM         |
| TURNTABLE DIAMETER        | 1650MM                  |
| TURNTABLE SPEED           | 5-12RPM                 |
| PROGRAMS                  | 3+1                     |
| LOAD CAPACITY             | 1200KG                  |
| POWER SUPPLY              | 240V SINGLE PHASE POWER |
| WARRANTY                  | 1 YEAR                  |
| MACHINE WEIGHT            | 550 KG                  |