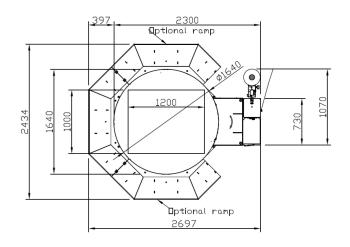

# **Technical Options**

| MAX HEIGHT OF<br>WRAPPING | 2200MM                  |
|---------------------------|-------------------------|
| MAX PALLET SIZE           | 1200MM X 1200MM         |
| TURNTABLE DIAMETER        | 1650MM                  |
| TURNTABLE SPEED           | 5-12RPM                 |
| PROGRAMS                  | 3+1                     |
| LOAD CAPACITY             | 1200KG                  |
| POWER SUPPLY              | 240V SINGLE PHASE POWER |
| WARRANTY                  | 1 YEAR                  |
| MACHINE WEIGHT            | 550 KG                  |