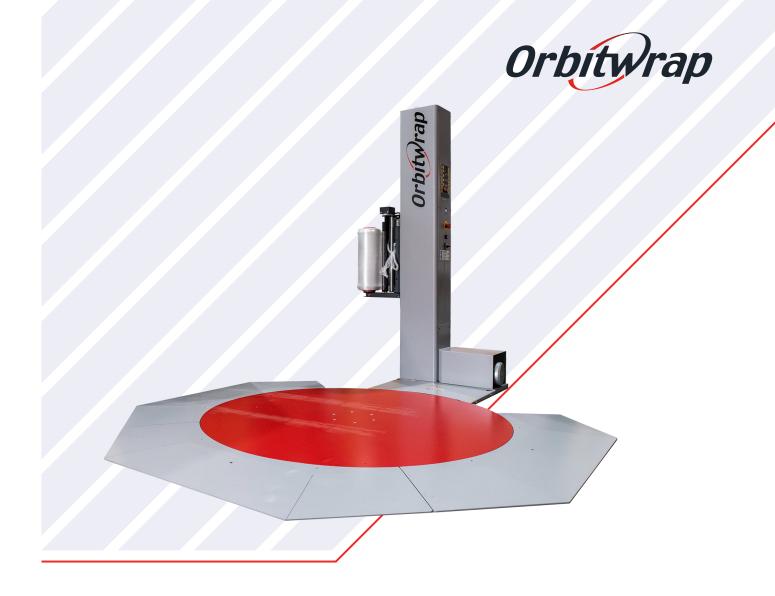

# Advanced Stretch Wrapping Machine

### **Orbitwrap OR-4000L**

The OR-4000L is a low maintenance, easy to operate Pallet Wrapping Machine. The OR-4000L is equipped with an electromagnetic force to load brake system. These machines have an easy-to-read operating panel with 3 + 1 programs. The OR-4000L includes a low-profile turntable, which allows easy loading by pallet trucks.

# Advanced Stretch Wrapping Machine

Orbitwrap OR-4000L