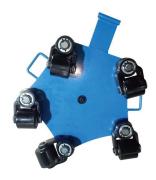

## **Features**

- Allows for easier steering and moving of heavy container loads in a safe, efficient way.
- Can go where forklifts can't, making them a great choice for narrow industrial or shipping areas.
- 5 x durable swivel castor wheels on each skate allow for precise movement in any direction.
- Wheels are made of Nylon to deliver a smooth run on indoor/outdoor concrete.
- Fits securely into the corner of shipping container with easy-to-use twist locks.
- 200mm rotating round plate.

## **Specifications**

| Model               |       | MWCRP-5TL |
|---------------------|-------|-----------|
| Capacity            | (kg)  | 4000      |
| # of Swivel Rollers | (qty) | 5         |
| Roller Size         | (mm)  | 80x70     |
| Weight              | (kg)  | 42        |