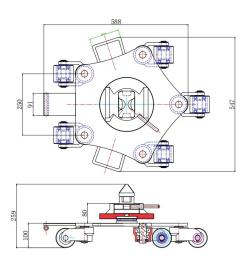

## **Container Moving Skate- 4T Capacity Twist Locks**

These durable skates are designed to lock easily and securely into the corner of shipping containers, allowing for convenient transport of heavy loads.

## **Features**

- Allows for easier steering and moving of heavy container loads in a safe, efficient way.
- Can go where forklifts can't, making them a great choice for narrow industrial or shipping areas.
- 5 x durable swivel castor wheels on each skate allow for precise movement in any direction.
- Wheels are made of Nylon to deliver a smooth run on indoor/outdoor concrete.
- Fits securely into the corner of shipping container with easy-to-use twist locks.
- 200mm rotating round plate.

## **Specifications**

| Model               |       | MWCRP-5TL |
|---------------------|-------|-----------|
| Capacity            | (kg)  | 4000      |
| # of Swivel Rollers | (qty) | 5         |
| Roller Size         | (mm)  | 80x70     |
| Weight              | (kg)  | 42        |