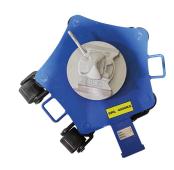

## **Container Moving Skate- 4T Capacity Twist Locks**

These durable skates are designed to lock easily and securely into the corner of shipping containers, allowing for convenient transport of heavy loads.

## **Features**

- Allows for easier steering and moving of heavy container loads in a safe, efficient way.
- Can go where forklifts can't, making them a great choice for narrow industrial or shipping areas.
- 5 x durable swivel castor wheels on each skate allow for precise movement in any direction.
- Wheels are made of Nylon to deliver a smooth run on indoor/outdoor concrete.
- Fits securely into the corner of shipping container with easy-to-use twist locks.
- 200mm rotating round plate.

## **Specifications**

| Model               |       | MWCRP-5TL |
|---------------------|-------|-----------|
| Capacity            | (kg)  | 4000      |
| # of Swivel Rollers | (qty) | 5         |
| Roller Size         | (mm)  | 80x70     |
| Weight              | (kg)  | 42        |