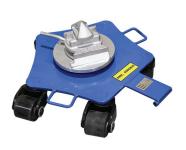

## **Container Moving Skate- 4T Capacity Twist Locks**

These durable skates are designed to lock easily and securely into the corner of shipping containers, allowing for convenient transport of heavy loads.

## **Features**

- Allows for easier steering and moving of heavy container loads in a safe, efficient way.
- Can go where forklifts can't, making them a great choice for narrow industrial or shipping areas.
- 5 x durable swivel castor wheels on each skate allow for precise movement in any direction.
- Wheels are made of Nylon to deliver a smooth run on indoor/outdoor concrete.
- Fits securely into the corner of shipping container with easy-to-use twist locks.
- 200mm rotating round plate.

## **Specifications**

| Model               |       | MWCRP-5TL |
|---------------------|-------|-----------|
| Capacity            | (kg)  | 4000      |
| # of Swivel Rollers | (qty) | 5         |
| Roller Size         | (mm)  | 80x70     |
| Weight              | (kg)  | 42        |