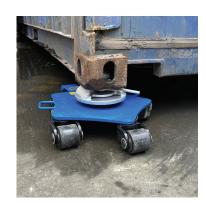

## **Container Moving Skate- 4T Capacity Twist Locks**

These durable skates are designed to lock easily and securely into the corner of shipping containers, allowing for convenient transport of heavy loads.

## **Features**

- Allows for easier steering and moving of heavy container loads in a safe, efficient way.
- Can go where forklifts can't, making them a great choice for narrow industrial or shipping areas.
- 5 x durable swivel castor wheels on each skate allow for precise movement in any direction.
- Wheels are made of Nylon to deliver a smooth run on indoor/outdoor concrete.
- Fits securely into the corner of shipping container with easy-to-use twist locks.
- 200mm rotating round plate.