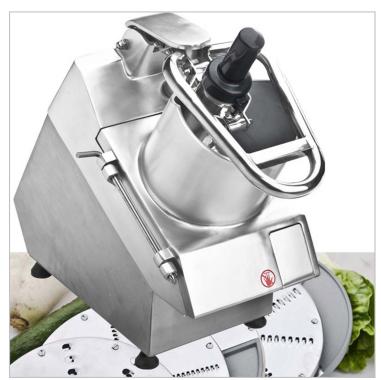

## VC65MS Vegetable Cutter

## **Quick Overview**

- Heavy duty construction
- 350rpm motor
- Inclined motor base for better ejection
- All parts in contact with food dishwashing safe
- Cutting disc 205mm
- Round corner makes it easy to clean

Description

Vite»Cut Vegetable Cutter FULL MOON HOPPER

High speed continuous feed precision slicing, grating, chipping, dicing & julienne Use for all types of vegetable & fruit preparation

- Heavy duty construction
- 350rpm motor
- Inclined motor base for better ejection
- All parts in contact with food dishwashing safe
- Cutting disc 205mm
- Round corner makes it easy to clean
- Comes with 5 discs\*
- Easy to change discs
- Interlocked safety cut-off switch
- Stainless steel base
- Full moon feed hopper
- Removable feed tube
- Interlocked safety cut-off switch