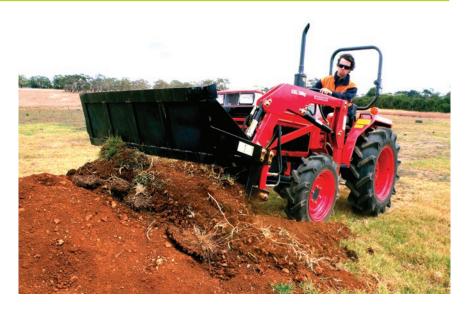

#### **SAVE YOUR BACK!**

The Kubota L1-24DT is a remanufactured 28hp, 4WD diesel tractor with shuttle shift – suitable for landscaping, small farming and other purposes. It is equipped with a brand new, purpose-built front-end loader with a 4 in 1 bucket, which is ideal for applications such as stables, stud farms and small scale operations from boutique vineyards to public property managers.

#### A GREAT ALL-ROUNDER

The Kubota L1-24DT supports a broad range of three point linkage attachments, such as backhoes, slashers and rotary hoes, and is a tough little tractor for cleaning up around the farm!