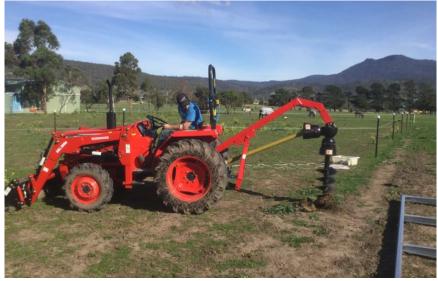

#### A GREAT ALL-ROUNDER

The Kubota L1-24DT supports a broad range of three point linkage attachments, such as backhoes, slashers and rotary hoes, and is a tough little tractor for cleaning up around the farm!