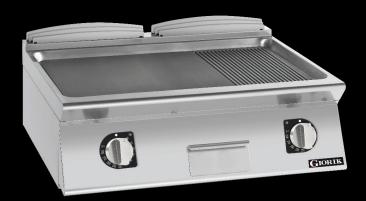

## FME941TFT

Frytop - Electric, Mild Steel, Smooth/Ribbed Plate / Countertop

## **Product Information:**

- Class leading, European style, professional quality and reliability since 1963
- 900 series, electric frytop with 2/3 smooth and 1/3 ribbed 12mm mild steel plate (17.2kW)
- Heating elements with Hi-limit temperature protection
- Temperature regulation via thermostat (50°C 300°C)
- Indicator lights to monitor the correct operation of the appliance
- Robust 304 grade stainless steel construction with rounded corners for improved cleaning
- Hermetically sealed, pressed work surface with raised edges to protect from overflow
- Removable grease tray
- 24-month warranty