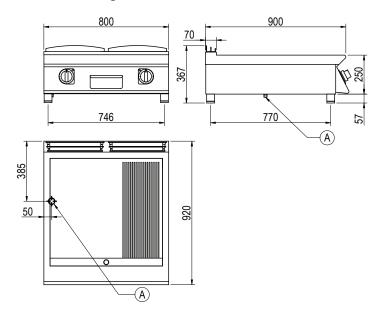

## **General Drawing:**

## **Specifications:**

 Model
 FME941TFT

 W x D x H (mm)
 800 x 920 x 367

 Weight
 140kg

 Cooktop (mm)
 720 x 460

 Packed Dimensions (mm)
 845 x 1025 x 570

 Packed Weight (mm)
 152kg

racked weight (mm) 152kg

**Electrical Connection** 3Ø + N + E 415VAC / 50Hz / 17.2kW

Legend:

A Electrical Connection

Due to continuous product research and development, the information contained herein is subject to change without notice.