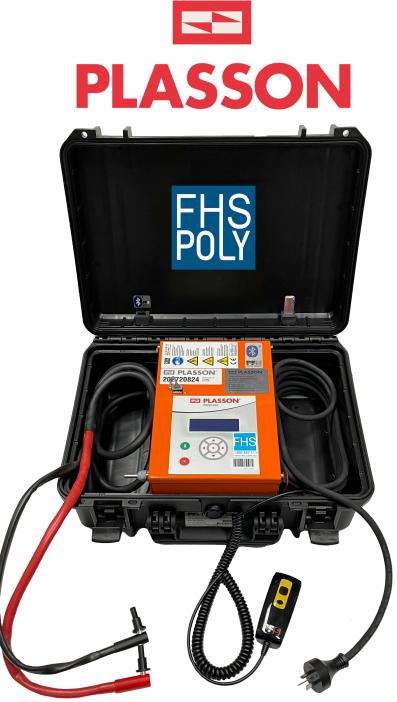

## 16-180mm Electrofusion control box

PLAEF180

The PolyCode 180 is a universal electrofusion machine, suitable for welding pressure pipe and fittings for the transport of gas, water, fire systems, and all other pressure systems using PE100/PE80, PP and PP-R electrofusion couplings of all makes.

- Working range 16 to 180 (welds all fitting brands on the market)
- ✓ Weld Parameter Entry:
  Barcode/ QR Code Scanner,
  SmartFuse or Manual
- Terminals: Universal pins for 4.0 and 4.7mm
- ✓ Data Recording: USB (approx. 1000 records)
- ✓ Heavy duty carry case
- Dimensions: 370 x 470 x 180mm
- √ Weight: 15kg
- ✓ Output voltage: 8 48V