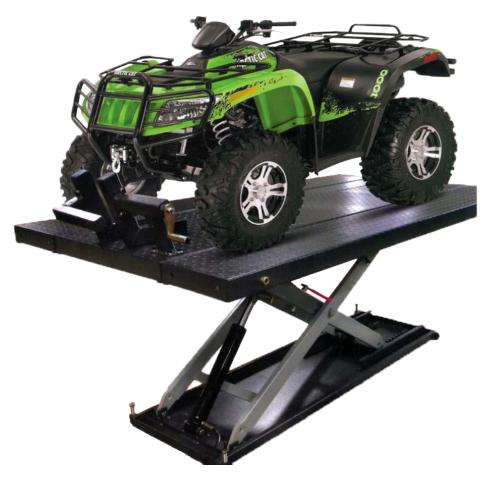

## **TL.60MH Motorcycle & ATV Lift**

**TL.60MH/MC-600 ATV** is a professional motorcycle and ATV lift with 600kg capacity, it comes with an adjustable wheel vice and approach ramps.

| SPECIFICATIONS with extension kit |                     |                   |                 |                              |                  |                  |                   |                 |       |
|-----------------------------------|---------------------|-------------------|-----------------|------------------------------|------------------|------------------|-------------------|-----------------|-------|
| Model                             | Lifting<br>Capacity | Lifting<br>Height | Lifting<br>Time | Overall Length<br>(inc Ramp) | Runway<br>Length | Overall<br>Width | Minimum<br>Height | Gross<br>Weight | Motor |
| TL.60MH/MC-600 ATV                | 600Kg               | 1090mm            | 23Sec           | 2755mm                       | 2250mm           | 1350mm           | 155mm             | 250Kg           | 1.5HP |

## **FEATURES & OPTIONAL EXTRAS**

- 600Kg Capacity.
- Electric hydraulic control.
- O Automatic safety lock activation.
- Skid proof diamond platform.
- S Removeable rear cover is convenient for rear wheel changing.
- Quick removeable approach ramps.
- Adjustable wheel vice to extend axle base up to 410mm.
- Optional lifting jack; perfect for wheel removal