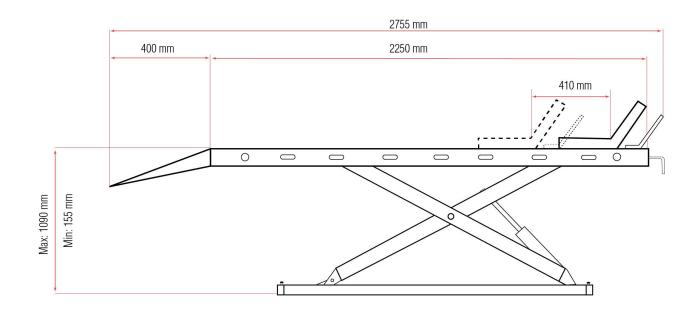

## **TL.60MH Motorcycle & ATV Lift**

**TL.60MH/MC-600 ATV** is a professional motorcycle and ATV lift with 600kg capacity, it comes with an adjustable wheel vice and approach ramps.

| SPECIFICATIONS with extension kit |                     |                   |                 |                              |                  |                  |                   |                 |       |
|-----------------------------------|---------------------|-------------------|-----------------|------------------------------|------------------|------------------|-------------------|-----------------|-------|
| Model                             | Lifting<br>Capacity | Lifting<br>Height | Lifting<br>Time | Overall Length<br>(inc Ramp) | Runway<br>Length | Overall<br>Width | Minimum<br>Height | Gross<br>Weight | Motor |
| TL.60MH/MC-600 ATV                | 600Kg               | 1090mm            | 23Sec           | 2755mm                       | 2250mm           | 1350mm           | 155mm             | 250Kg           | 1.5HP |