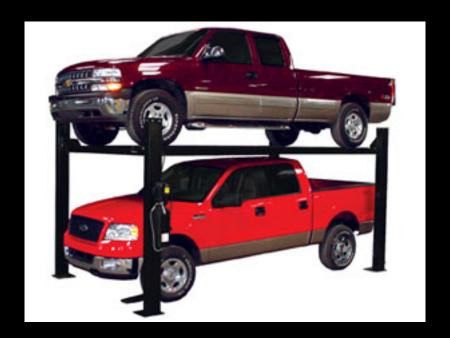

## **TLV4.0PH 4 Post Parking Hoist**

The TLV4.0PH is a 4 ton, 4 post parking lift, ideal for creating additional parking in your garage or workshop. As this lift is mobile, it is extremely versatile allowing you to adapt to your future changing space requirements. With tool tray, wheel chocs, column locks, auto slack cable locks, varying locking heights and optional jacking beam, the TLV4.0PH is also perfect for vehicle storage, light maintenance and vehicle servicing. With a 4 ton safe working limit, this lift is suitable for passenger cars, 4WD and light commercial vehicles.

## **Features**

- Double your parking space
- Perfect for storage
- Available in single or three phase power
- Single point lock release
- Safety device works immediately in case a cable slacks or fails
- Certified and design registered with Worksafe
- Warranty: 5 years on structure and 12 months on electrical and hydraulics