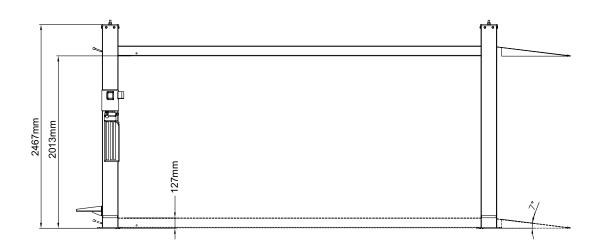

## **Specifications**

- Lifting capacity: 4000 kg
- Lifting height: 2013 mm
- Overall width (without motor): 3073 mm
- Overall length (with approach ramps): 5985 mm
- Runway width: 502 mm
- Width between runways: 1000 mm
- Clearance between columns: 2464 mm
- Runway length: 4483 mm
- Column thickness of steel: 5 gauge (5 mm)