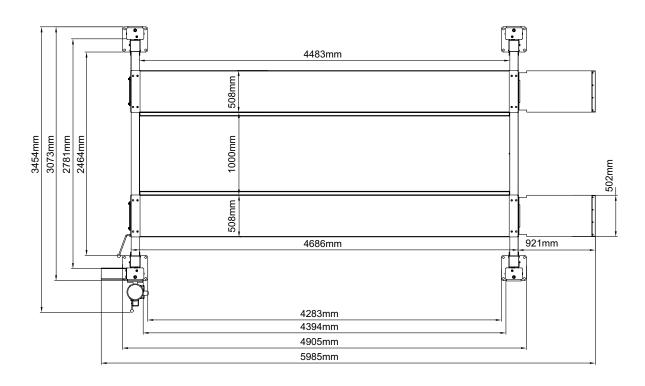

## **Specifications**

- Lifting capacity: 4000 kg
- Lifting height: 2013 mm
- Overall width (without motor): 3073 mm
- Overall length (with approach ramps): 5985 mm
- Runway width: 502 mm
- Width between runways: 1000 mm
- Clearance between columns: 2464 mm
- Runway length: 4483 mm
- Column thickness of steel: 5 gauge (5 mm)