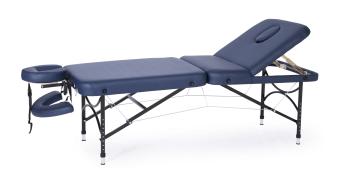

## ITEM CODE

TA1105 Access Portable Massage Table with lift up head section BLACK

TA1110 Access Portable Massage Table with lift up head section NAVY