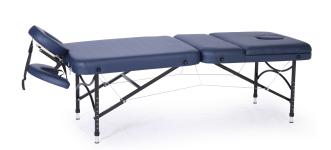

## ITEM CODE

TA1105 Access Portable Massage Table with lift up head section BLACK

TA1110 Access Portable Massage Table with lift up head section NAVY