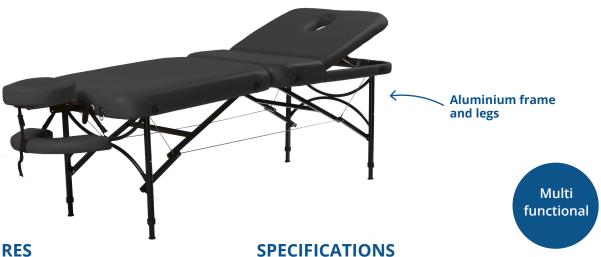

## **PORTABLE MASSAGE TABLE**

Aluminium framed portable massage couch with an auto lock cabling system, rounded corners and a multi density 5cm foam system. A great choice for mobile practitioners.

## **KEY FEATURES**

- Manufactured without electric welding to join the aluminium
- Auto lock cabling system
- Rounded corners and deluxe no noise handle
- Luxurious PU vinyl
- Adjustable backrest
- Multi density 5cm foam system

- Height Adjustable: 65 80cm
- · Length: 185cm
- Width: 66cm
- Folded Size: 93 x 67 x 17cm
- Weight: 12kg
- Weight Capacity: 220kg
- Warranty: 2 Years