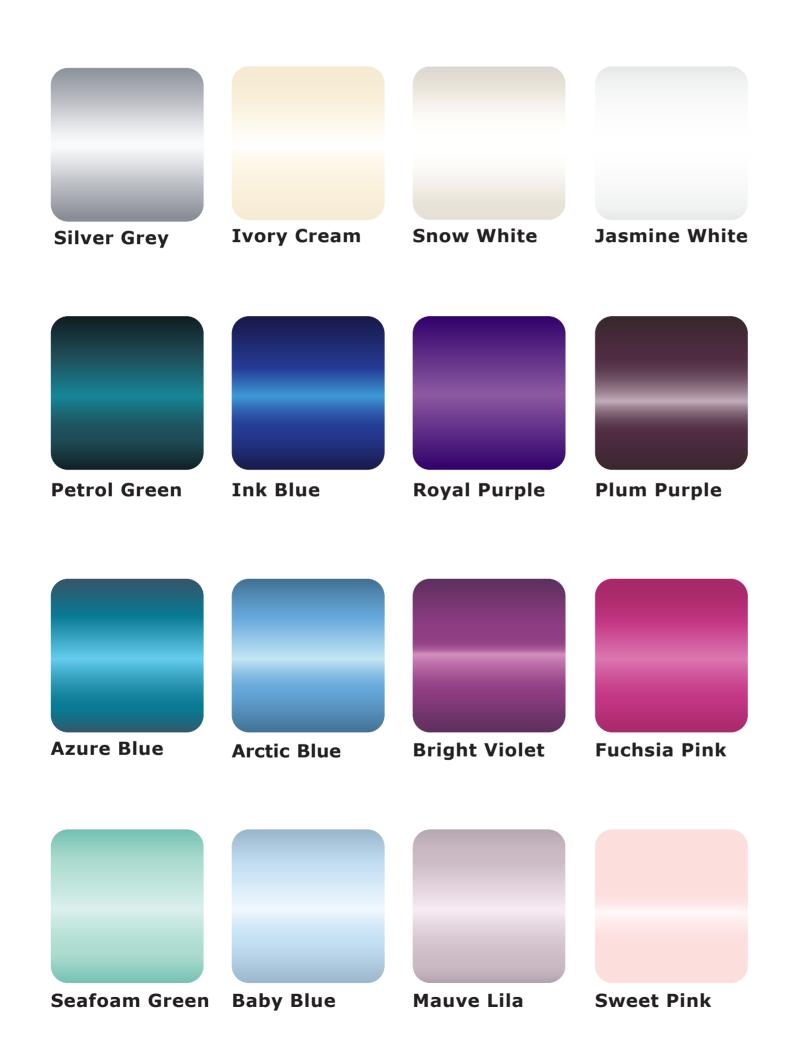

## **PICK A COLOUR** BLEND IN, STAND OUT

Not only do we offer **NEXUS One** standard in stylish Onyx Black and Jasmine White, we also selected 30 eyecatching colours for you to pick from.

From Cool Copper to Sweet Pink and everything in between. Just see it as a complimentary service from us to you to create an experience for your staff and customers.

### **DESIGN YOUR IDENTITY** BUILD YOUR BUSINESS

And of course, if by chance your exact colour of choice is not to be found in our official **AREMDE Colour Chart**, we are more than happy to paint your machine(s) in any other.