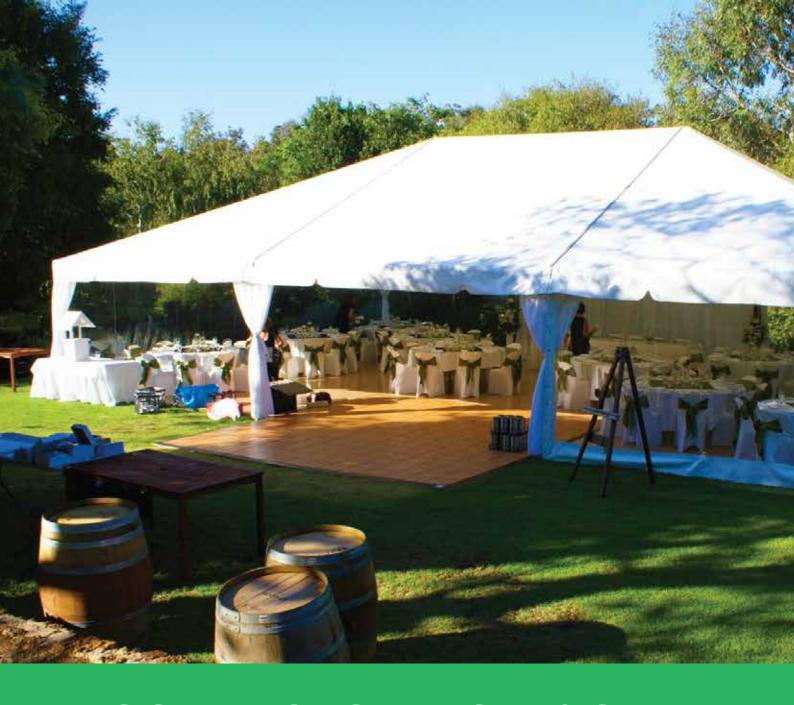

## DESIGNED FOR SIMPLICITY & STYLE. ALLOWING YOU FLEXIBILITY TO EXPAND

## Baytex Clipframe Mk2 - 6m & 9m Series

The Clipframe has earned a reputation for high quality and is proven to be the fasted erecting marquee in the business.

The modular design allows flexibility to expand.

### Simplicity, Style, Flexibility

### Linings

Don't forget to dress your Marquee with our truly elegant Silkline Linings. Baytex is a leading designer and manufacturer of sophisticated Lining Systems for special events.