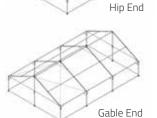

### Specifications

Baytex Clipframe Mk2 Marquees are available as a 10m wide and extendable lengths in 5m bays. Available as a Hip or Gable End. Engineering Certificates available.

All Clipframes are supplied with all hardware, PVC roof, plain PVC walling, pegs & load binders.