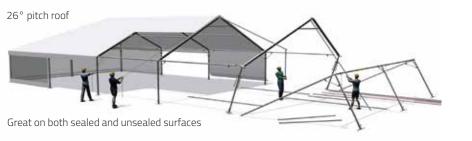

### Simple Set Up

Quick and easy installation with no loose bolts, pins or fasteners required. Pull through PVC roof panels slide in after the frame has been erected.