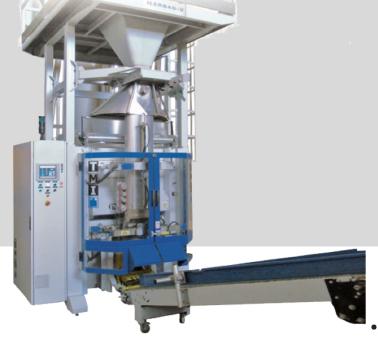

## **ILERBAG V**

VERTICAL FORM, FILL AND SEAL MACHINE

The Ilerbag V is a vertical form fill & seal for large bags where the P.E. film is taken from the roll and formed into the bag shape then filled & sealed. This is ideal where long runs of the same bag are required