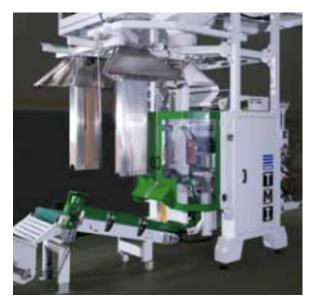

## **ILERBAG V**

VERTICAL FORM, FILL AND SEAL MACHINE

The Ilerbag V is a vertical form fill & seal for large bags where the P.E. film is taken from the roll and formed into the bag shape then filled & sealed. This is ideal where long runs of the same bag are required