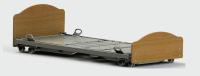

## Monterey Lo-Lo Bed

Designed specifically for Aged Care and in-home environments with a super low height of 16cm. The Monterey Bed offers all the functionality and benefits of a clinical bed with the aesthetics of normal bedroom furniture. The Monterey comes standard with removable curved profile beech timber head and footboards. We also offer a choice of buttoned or fluted padded head and footboards.

Super low lo-lo bed (16cm)

The Monterey is supplied standard with the curved profile beech timber finish head and footboards. Other options are available on request and HospEquip can work with you to customise your head and footboards to suit your design requirements.