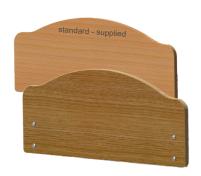

Super low lo-lo bed (16cm)

The Monterey is supplied standard with the curved profile beech timber finish head and footboards. Other options are available on request and HospEquip can work with you to customise your head and footboards to suit your design requirements.