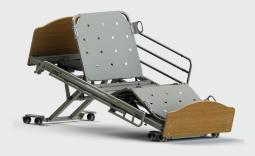

## Monterey Lo-Lo Bed

Designed specifically for Aged Care and in-home environments with a super low height of 16cm. The Monterey Bed offers all the functionality and benefits of a clinical bed with the aesthetics of normal bedroom furniture. The Monterey comes standard with removable curved profile beech timber head and footboards. We also offer a choice of buttoned or fluted padded head and footboards.

- Mattress platform height (16 70cm)
- Backrest angle (0° 70°)
- Knee break angle (0° 35°)
- Trendelenburg head/foot tilt (0° 14°)

Easily removable sheet steel deck panels (facilitates maintenance and servicing)

Super low lo-lo bed (16cm)

The Monterey is supplied standard with the curved profile beech timber finish head and footboards. Other options are available on request and HospEquip can work with you to customise your head and footboards to suit your design requirements.