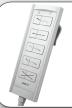

Available in Single and King Single.

The **Linak electronic**drive system is controlled
by an easy to use and
understand **handset**.

Mattress retainers on four corners prevent your mattress from shifting when bed is