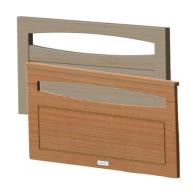

## Monterey Lo-Lo Bed

Designed specifically for Aged Care and in-home environments with a super low height of 16cm. The Monterey Bed offers all the functionality and benefits of a clinical bed with the aesthetics of normal bedroom furniture. The Monterey comes standard with removable curved profile beech timber head and footboards. We also offer a choice of buttoned or fluted padded head and footboards.