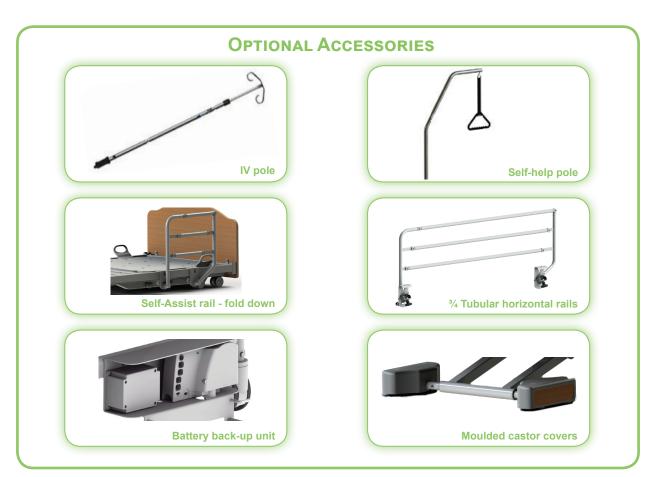

3/4 Tubular fold-down horizontal handrails can be easily removed or clamped on.

The built-in bed **extension** adds an extra 19.5cm to the mattress base length.

4-Sectioned mattress platform

Independent adjustment of