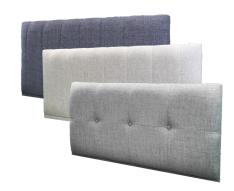

## Monterey Lo-Lo Bed

Designed specifically for Aged Care and in-home environments with a super low height of 16cm. The Monterey Bed offers all the functionality and benefits of a clinical bed with the aesthetics of normal bedroom furniture. The Monterey comes standard with removable curved profile beech timber head and footboards. We also offer a choice of buttoned or fluted padded head and footboards.