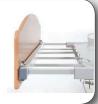

3/4 Tubular fold-down horizontal handrails can be easily removed or clamped on.

The built-in bed **extension** adds an extra 19.5cm to the mattress base length.

4-Sectioned mattress platform

Independent adjustment of