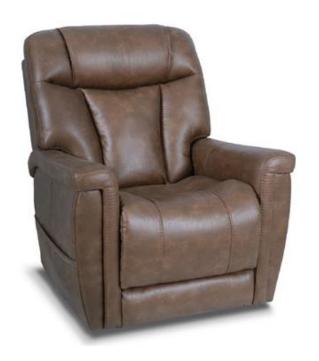

## MICHELANGELO LIFT RECLINER

Item No. KA553

Two stage lift function . Lay flat chair design . Powered headrest to lift or lower head position . Footrest extension for increased comfort . Lumbar support to accommodate sitting posture . Ultra durable stylish fabric . Easy to use hand controller .

## **DESCRIPTION**

- Two stage lift function .
- Lay flat chair design .
- Powered headrest to lift or lower head position .
- Footrest extension for increased comfort.
- Lumbar support to accommodate sitting posture .
- Ultra durable stylish fabric.
- Easy to use hand controller.