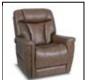

## MICHELANGELO LIFT RECLINER

Item No. KA553

Two stage lift function . Lay flat chair design . Powered headrest to lift or lower head position . Footrest extension for increased comfort . Lumbar support to accommodate sitting posture . Ultra durable stylish fabric . Easy to use hand controller .

## **DESCRIPTION**

- Two stage lift function .
- Lay flat chair design .
- Powered headrest to lift or lower head position .
- Footrest extension for increased comfort.
- Lumbar support to accommodate sitting posture .
- Ultra durable stylish fabric.
- Easy to use hand controller.