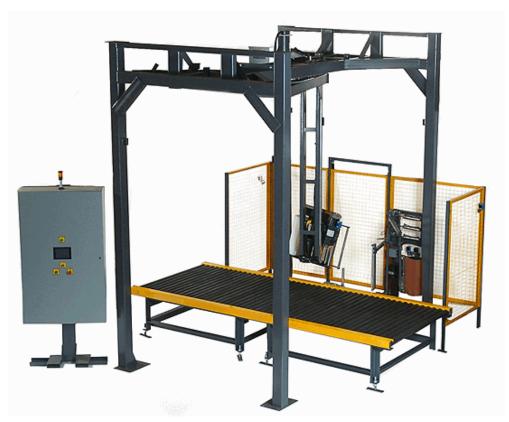

## PHOENIX PRTA-2200 AUTOMATIC STRETCH WRAPPER

## Overview of the Phoenix PRTA-2200 Pallet Stretch Wrapper

- Fully automatic stretch wrapper for high-speed stand alone or in line production applications.
- Std. 60-70 loads per hour production rate. Higher production rates are available.
- Std. 25 RPM rotation speed with higher rotation speeds available.
- Compact machine design for limited space plant locations.
- 1.4m x 1.4m Maximum load size
- Many custom options available such as top sheet dispensers, heavy harsh environment conveyors, and material handling systems.