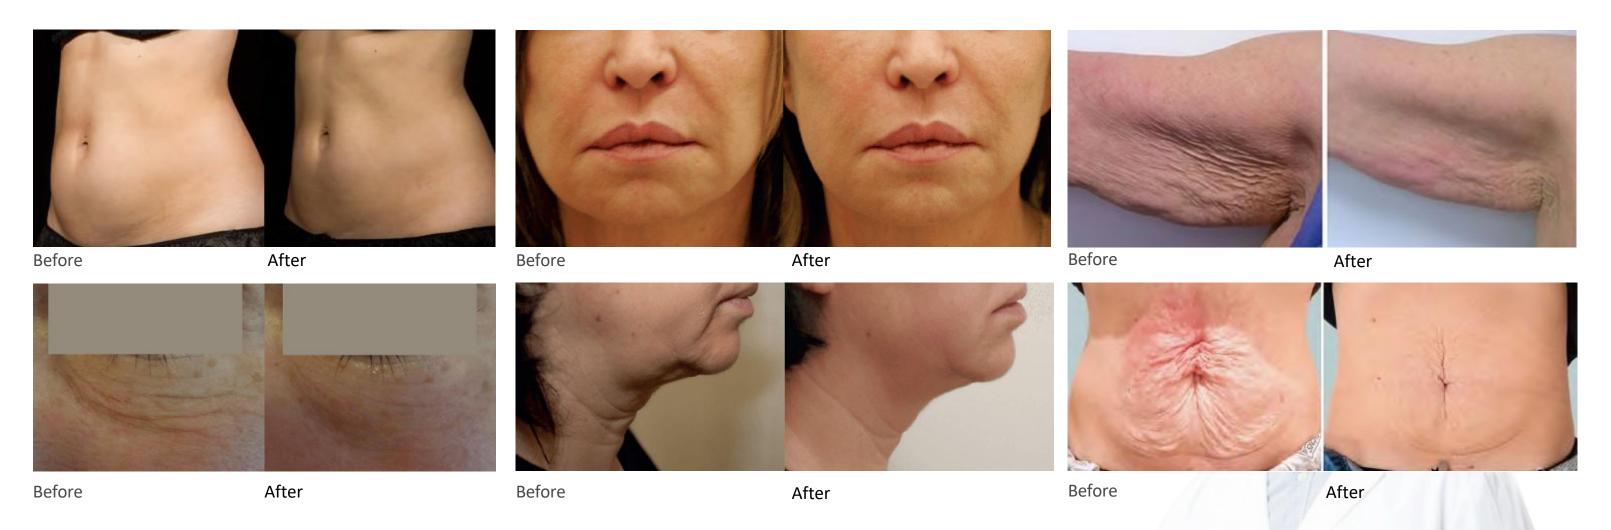

3.0mm, 4.5mm



6.0mm, 8.0mm, 10.0mm, 13.0mm, 16.0mm



Liposonix handle



cm

8.0mm, 13mm

3.0mm, 4.5mm



Vaginal handle



Eyebrows, Wrinkles around eyes, Wrinkles around month

Check, Forehead, Double chin, Neck wrinkles, V-line forming

Check, Forehead, Double chin, Neck wrinkles, V-line forming

Abdomen, Inner thighs, Outer thighs, Hips & Buttocks, Inner arms, Breast

Body slimming and fat reduction

Vaginal tightening





### Easy to upgrade

Each machine is pre-loaded with a software system with all handle functions added for easy operator use. When you need to add a another handpiece to the machine, the software system can automatically identify the new handle to upgrade the existing machine.









Vmax

Freq

Energy

9999

Ready

Liposonix

Vaginal



### Before and after



# **Specifications**

| Po | ower      | 1200 W           |
|----|-----------|------------------|
| Fr | requency  | 4 ~ 7MHz         |
| N  | et Weight | 25kg             |
| D  | imension  | 400*350*1060mm   |
| Vo | oltage AC | 100-240v 50/60Hz |
|    |           |                  |

#### **Contact Us**

Distributor: Dermal Solutions Australia PL Medical Equipment Supplier PO Box 1488 Noosaville QLD Australia Number:+61753242266 Website:www.dermalsolutions.com.au

Website:www.dermalsolutions.com.au E-mail:info@dermalsolutions.com.au