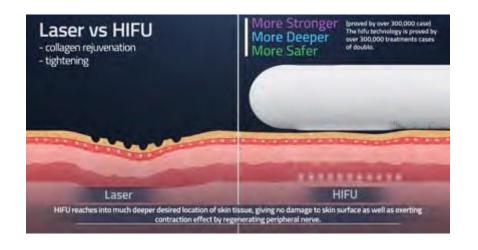

#### How it works

HIFU-powered transducers deliver concentrated waves of ultrasound into multiple layers of the skin and body tissues without making direct contact with surrounding areas.

Transferring stabilized temperatures of 65~75°C into the targeted zones, the Dermalift aims to induce a process of neo collagenesis for facial tightening and body contouring purposes.