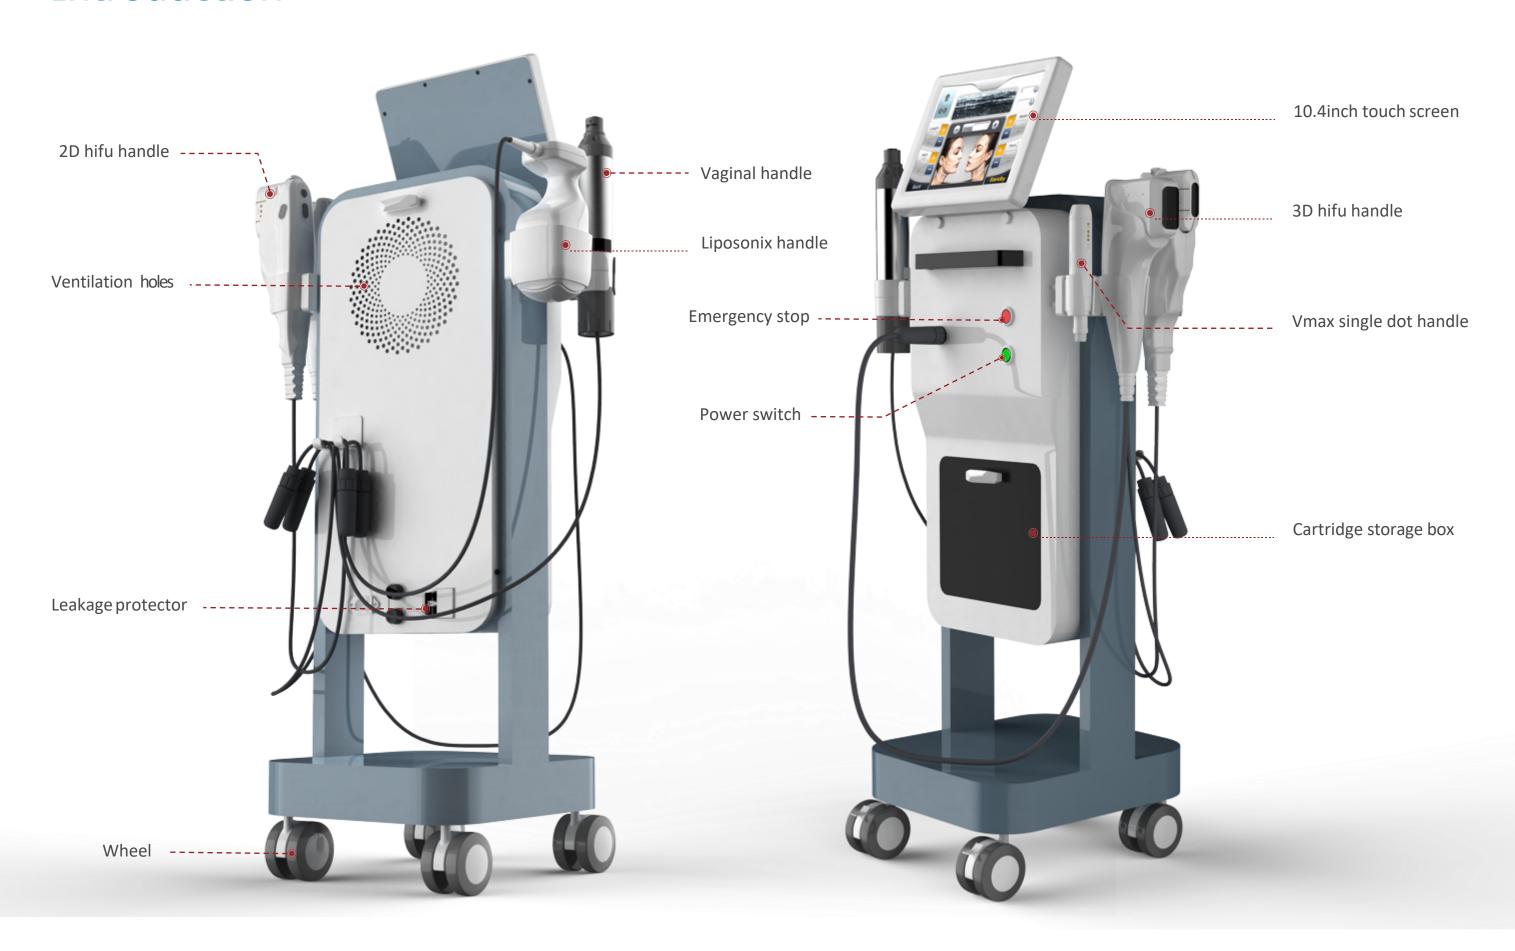

## Introduction

Vmax single dot handle

-----

2D hifu handle

1.5mm,

3.0mm,

4.5mm

3D hifu handle

1.5mm, 3.0mm, 4.5mm

6.0mm, 8.0mm, 10.0mm, 13.0mm, 16.0mm

Liposonix handle

cm

8.0mm, 13mm

3.0mm, 4.5mm

Vaginal handle

Eyebrows, Wrinkles around eyes, Wrinkles around month

Check, Forehead, Double chin, Neck wrinkles, V-line forming

Check, Forehead, Double chin, Neck wrinkles, V-line forming

Abdomen, Inner thighs, Outer thighs, Hips & Buttocks, Inner arms, Breast

Body slimming and fat reduction