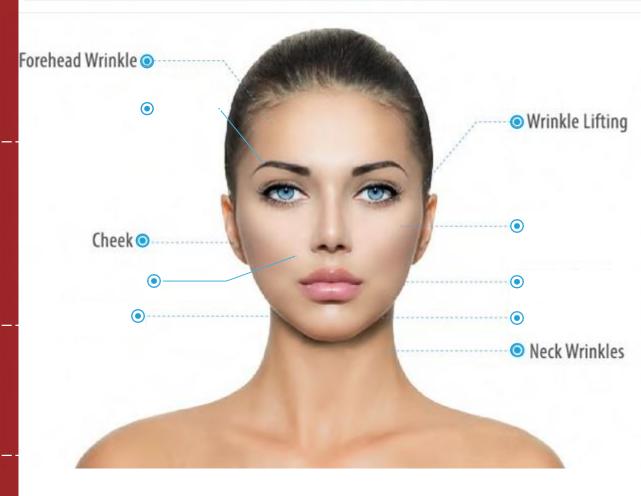

1.5mm, 3.0mm, 4.5mm

6.0mm, 8.0mm, 10.0mm, 13.0mm, 16.0mm

Liposonix handle

cm

8.0mm, 13mm

3.0mm, 4.5mm

Vaginal handle

Eyebrows, Wrinkles around eyes, Wrinkles around month

Check, Forehead, Double chin, Neck wrinkles, V-line forming

Check, Forehead, Double chin, Neck wrinkles, V-line forming

Abdomen, Inner thighs, Outer thighs, Hips & Buttocks, Inner arms, Breast

Body slimming and fat reduction