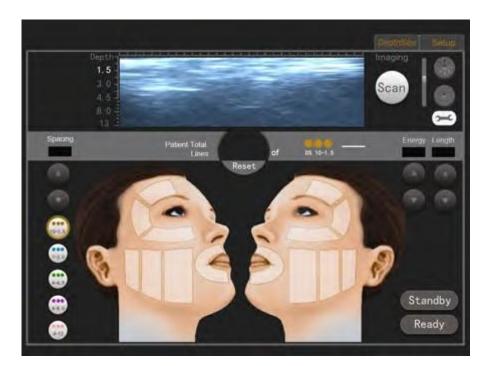

## Introduction

Vmax single dot handle

-----

2D hifu handle

1.5mm,

3.0mm,

4.5mm

3D hifu handle

1.5mm, 3.0mm, 4.5mm

6.0mm, 8.0mm, 10.0mm, 13.0mm, 16.0mm

Liposonix handle

cm

8.0mm, 13mm

3.0mm, 4.5mm

Vaginal handle

Eyebrows, Wrinkles around eyes, Wrinkles around month