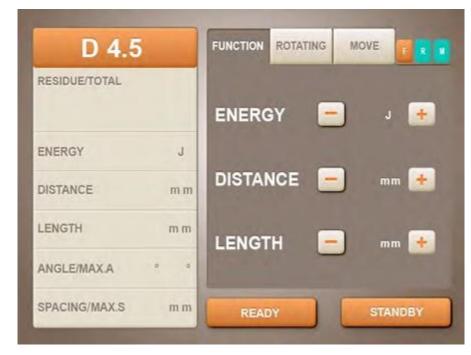

## Introduction

Vmax single dot handle

-----

2D hifu handle

1.5mm,

3.0mm,

4.5mm

3D hifu handle

1.5mm, 3.0mm, 4.5mm

6.0mm, 8.0mm, 10.0mm, 13.0mm, 16.0mm

Liposonix handle

cm

8.0mm, 13mm

3.0mm, 4.5mm

Vaginal handle

Eyebrows, Wrinkles around eyes, Wrinkles around month