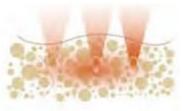

#### How it works

HIFU-powered transducers deliver concentrated waves of ultrasound into multiple layers of the skin and body tissues without making direct contact with surrounding areas.

Transferring stabilized temperatures of 65~75°C into the targeted zones, the Dermalift aims to induce a process of neo collagenesis for facial tightening and body contouring purposes.

#### FOR LIFTING & TIGHTENING

1 The dermal layer of the skin naturally synthesizes less collagen over the course of time.

**3** The dermal layer of the skin naturally synthesizes less collagen over the course of time.

2 Focused ultrasound waves deliver energy directly within the skin layer causing a shrinking effect.

4 Through the regeneration of collagen, wrinkles are eliminated in the process of both firming and tightening the skin.