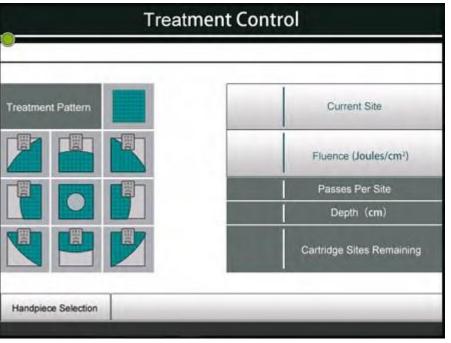

## Introduction

Vmax single dot handle

-----

2D hifu handle

1.5mm,

3.0mm,

4.5mm

3D hifu handle

1.5mm, 3.0mm, 4.5mm

6.0mm, 8.0mm, 10.0mm, 13.0mm, 16.0mm

Liposonix handle

cm

8.0mm, 13mm

3.0mm, 4.5mm

Vaginal handle

Eyebrows, Wrinkles around eyes, Wrinkles around month

Check, Forehead, Double chin, Neck wrinkles, V-line forming

Check, Forehead, Double chin, Neck wrinkles, V-line forming

Abdomen, Inner thighs, Outer thighs, Hips & Buttocks, Inner arms, Breast

Body slimming and fat reduction