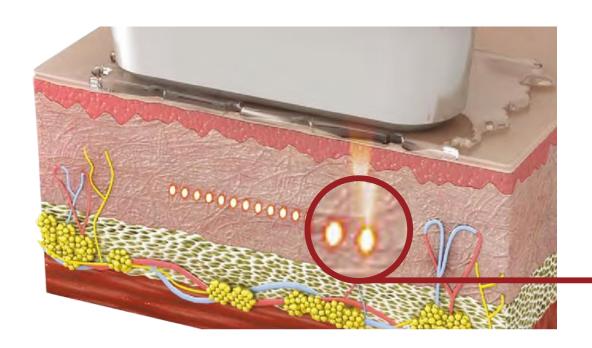

#### How it works

HIFU-powered transducers deliver concentrated waves of ultrasound into multiple layers of the skin and body tissues without making direct contact with surrounding areas.

Transferring stabilized temperatures of 65~75°C into the targeted zones, the Dermalift aims to induce a process of neo collagenesis for facial tightening and body contouring purposes.

2 Focused ultrasound waves deliver energy directly within the skin layer causing a shrinking effect.

4 Through the regeneration of collagen, wrinkles are eliminated in the process of both firming and tightening the skin.