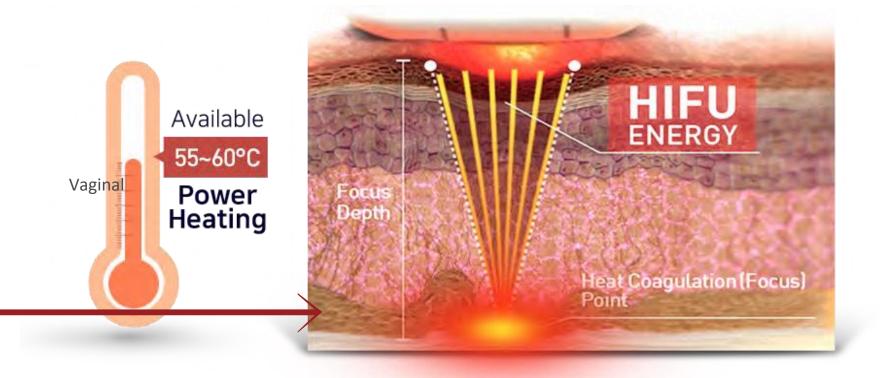

#### How it works





HIFU-powered transducers deliver concentrated waves of ultrasound into multiple layers of the skin and body tissues without making direct contact with surrounding areas.

Transferring stabilized temperatures of 65~75°C into the targeted zones, the Dermalift aims to induce a process of neo collagenesis for facial tightening and body contouring purposes.

#### FOR LIFTING & TIGHTENING



1 The dermal layer of the skin naturally synthesizes less collagen over the course of time.



**3** The dermal layer of the skin naturally synthesizes less collagen over the course of time.



2 Focused ultrasound waves deliver energy directly within the skin layer causing a shrinking effect.



4 Through the regeneration of collagen, wrinkles are eliminated in the process of both firming and tightening t