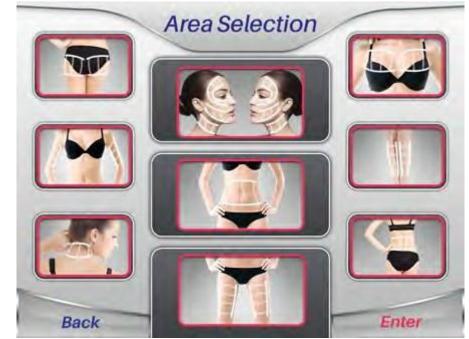

Check, Forehead, Double chin, Neck wrinkles, V-line forming

Check, Forehead, Double chin, Neck wrinkles, V-line forming

Abdomen, Inner thighs, Outer thighs, Hips & Buttocks, Inner arms, Breast

Body slimming and fat reduction

Vaginal tightening