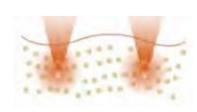

### FOR SLIMMING & CONTOURING

1 The dermal layer of the skin naturally synthesizes less collagen over the course of time.

**3** As a natural healing response of the body the cells regenerate joining together to fill the gaps.

**2** The SMASFOCUS V energy destroys the fat cells that have been targeted.

4 The layer of fat naturally exits the body delivering a smooth, contoured body line.