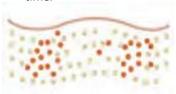

#### FOR LIFTING & TIGHTENING

1 The dermal layer of the skin naturally synthesizes less collagen over the course of time.

**3** The dermal layer of the skin naturally synthesizes less collagen over the course of time.

2 Focused ultrasound waves deliver energy directly within the skin layer causing a shrinking effect.

4 Through the regeneration of collagen, wrinkles are eliminated in the process of both firming and tightening the skin.