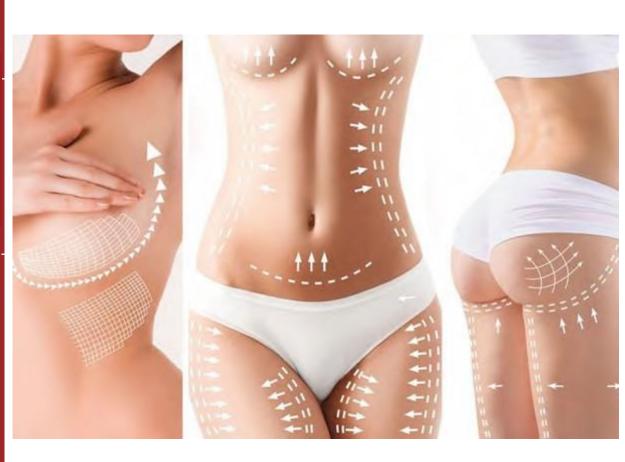

Check, Forehead, Double chin, Neck wrinkles, V-line forming

Check, Forehead, Double chin, Neck wrinkles, V-line forming

Abdomen, Inner thighs, Outer thighs, Hips & Buttocks, Inner arms, Breast

Body slimming and fat reduction