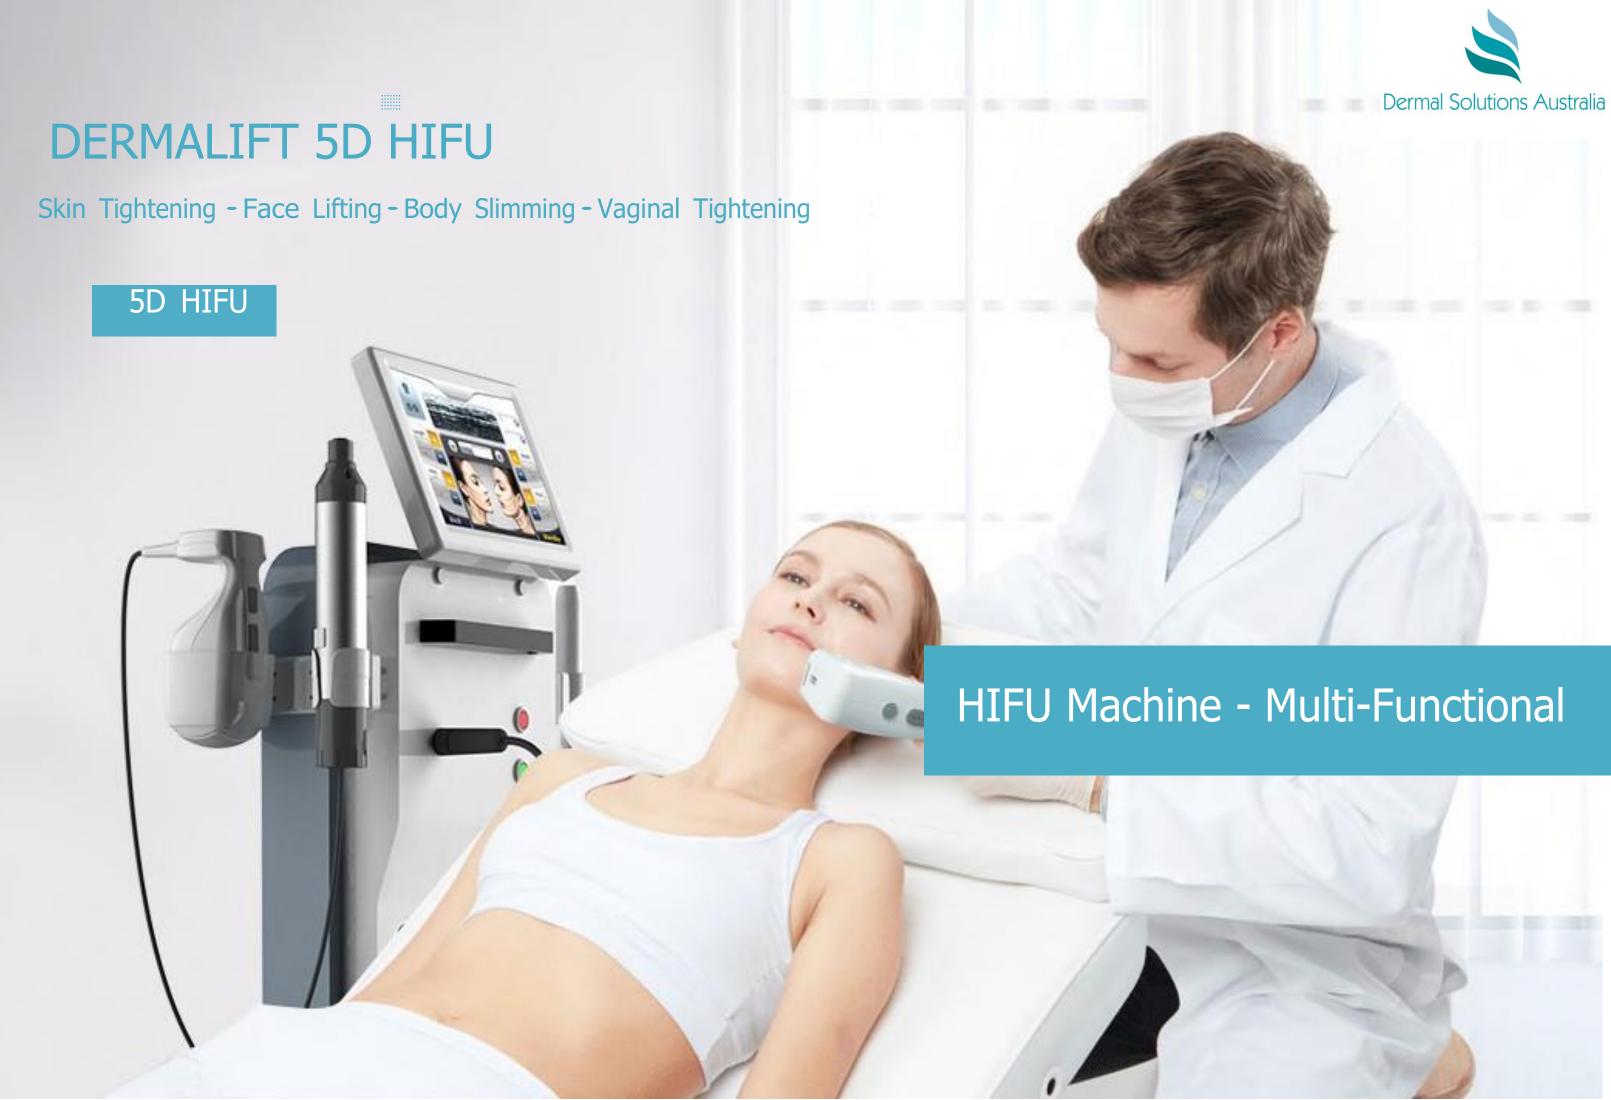

#### How it works

HIFU-powered transducers deliver concentrated waves of ultrasound into multiple layers of the skin and body tissues without making direct contact with surrounding areas.

Transferring stabilized temperatures of 65~75°C into the targeted zones, the Dermalift aims to induce a process of neo collagenesis for facial tightening and body contouring purposes.