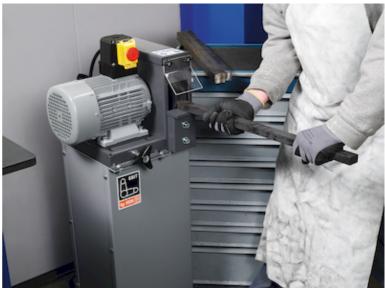

ing machine

Highly effective deburring machine for manual trades and for small series.

Product number: 7 901 05 00 40 3

## **Details**

- > Modular extendable with sturdy machine base also with integrated extraction.
- > Robust AC motor provides deburring with steady
- > For deburring of metal pipes, profiles, and flat materials up to a workpiece width of 75 mm.
- > Connection for extraction option available.
- > Broad range of wire brushes available.
- > Effective deburring.
- > Motor protection switch.

#### Price includes



1 CEE plug (16 A)



Supplied without steel brush

#### Technical data

#### TECHNICAL DATA

Input

Current/Voltages

Speed, no load

Tool dimensions max. Ø x width

Weight

2.2 kW

3 x 400/440V 50/60Hz

1,500 rpm

250 x 60 mm

32 kg



# Application examples