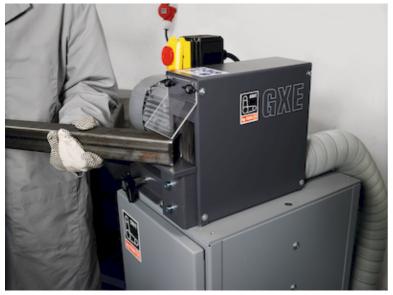

g machine

Highly effective deburring machine for manual trades and for small series.

Product number: 7 901 05 00 40 3

## **Details**

- > Modular extendable with sturdy machine base also with integrated extraction.
- > Robust AC motor provides deburring with steady
- > For deburring of metal pipes, profiles, and flat materials up to a workpiece width of 75 mm.
- > Connection for extraction option available.
- > Broad range of wire brushes available.
- > Effective deburring.
- > Motor protection switch.

#### Price includes



1 CEE plug (16 A)



Supplied without steel brush

#### Technical data

#### TECHNICAL DATA

Input

Current/Voltages

Speed, no load

Tool dimensions max. Ø x width

Weight

2.2 kW

3 x 400/440V 50/60Hz

1,500 rpm

250 x 60 mm

32 kg



# Application examples