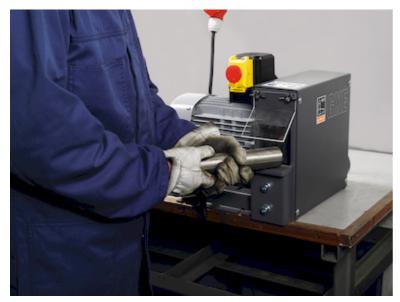

rring machine

Highly effective deburring machine for manual trades and for small series.

Product number: 7 901 05 00 40 3

## **Details**

- > Modular extendable with sturdy machine base also with integrated extraction.
- > Robust AC motor provides deburring with steady
- > For deburring of metal pipes, profiles, and flat materials up to a workpiece width of 75 mm.
- > Connection for extraction option available.
- > Broad range of wire brushes available.
- > Effective deburring.
- > Motor protection switch.

#### Price includes



1 CEE plug (16 A)



Supplied without steel brush

#### Technical data

#### TECHNICAL DATA

Input

Current/Voltages

Speed, no load

Tool dimensions max. Ø x width

Weight

2.2 kW

3 x 400/440V 50/60Hz

1,500 rpm

250 x 60 mm

32 kg



# Application examples