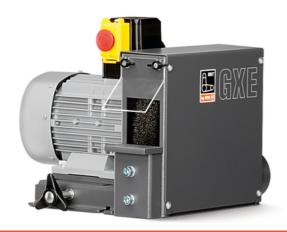

### **GRIT GXE**

# Deburring machine

Highly effective deburring machine for manual trades and for small series.

Product number: 7 901 05 00 40 3

## **Details**

- > Modular extendable with sturdy machine base also with integrated extraction.
- > Robust AC motor provides deburring with steady
- > For deburring of metal pipes, profiles, and flat materials up to a workpiece width of 75 mm.
- > Connection for extraction option available.
- > Broad range of wire brushes available.
- > Effective deburring.
- > Motor protection switch.