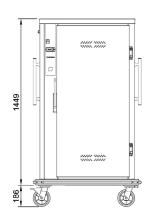

## **Technical Data:**

Dimensions: W x D x H: 943 x 795 x 1635

Total Connected Load: 1.68kW

Electrical Connection: 10A plug & lead fitted

Front Elevation

**End Elevation** 

All Culinaire products are supplied with a 12 month parts and labour warranty as standard.