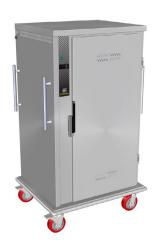

# **Banquet Cart**

## **Heated - Suits Gastronorm Pans**

## **Product Information:**

- Designed for the storage and transportation of a wide variety of pre-cooked meals in G/N pans, or plated meals
- Unique easily serviceable heater blanket system promotes minimal moisture loss in product due to even, gentle and motionless heat
- Ideal for banquet situations or for extra kitchen heated storage (food must be heated above 65°C before being placed in banquet cart)
- Easy to slide Crisp/Moist vents to control humidity, foods stay fresh longer, reducing waste and allowing for proven menu favourites to be held ahead of peak serving periods
- Easy-to-use digital display, preset to +85°C from factory
- Self-closing hinges on all doors with magnetic catch and snap lock handle to ensure firm door closure
- Ergonomically designed transport handle for effortless maneuverability
- Insulated on all sides, constructed from 304 grade stainless steel with a No.4 finish
- Heavy-duty non-marking swivel casters, two with brakes.
  Wraparound non-marking bumper (EXCEPT CH.BC.NB.0611)
- Capacities based on 65mm deep pans (sold separately).