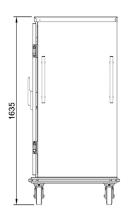

## **Technical Data:**

Dimensions: W x D x H: 943 x 795 x 1635

Total Connected Load: 1.68kW

Electrical Connection: 10A plug & lead fitted

Front Elevation

**End Elevation** 

All Culinaire products are supplied with a 12 month parts and labour warranty as standard.