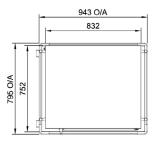

### Trav Slides - Set of 2

To suit all banquet carts CH.CTS

Plan View

## **Technical Data:**

Dimensions: W x D x H: 943 x 795 x 1635

Total Connected Load: 1.68kW

Electrical Connection: 10A plug & lead fitted

Front Elevation

**End Elevation** 

All Culinaire products are supplied with a 12 month parts and labour warranty as standard.