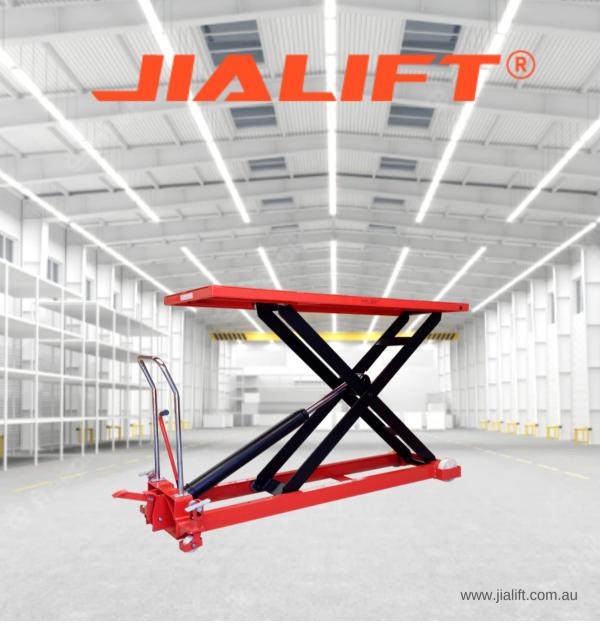

## TG100 Extra Large Scissor Lift Table

- 1000kg Capacity, Table height range: 360mm 1360mm
- Easy to operate
- Safe, reliable, sustainable and low maintenance

## **JIALIFT 1T Extra Large Scissor Lift Table**

- · Single scissor and foldable handle for easy storage
- This super large scissor table lifter is easy to lift by the foot pedal and hold big size items
- · Brakes on back swivel wheels