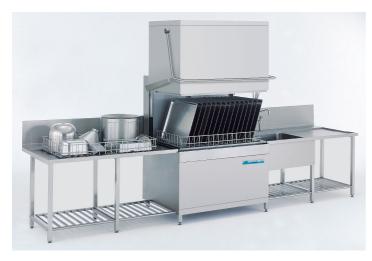

## **DV 270.2**

## **Pot Washing Machine**

| MEIKO DV270.2               |              |                |                 |
|-----------------------------|--------------|----------------|-----------------|
| TECHNICAL SPECIFICATIONS    |              |                |                 |
| Water consumption L/basket  |              |                | 9               |
| Basket dimensions in mm     |              |                | 1310x700        |
| Passing height in mm        |              |                | 890             |
| #Programme cycle in seconds |              |                | 120/240/480     |
| Α                           | Water        | Size           | Hose ¾ "        |
|                             | Installation | Flow pressure  | 1 bar -5 bar    |
|                             |              | Temperature    | Soft Hot water  |
|                             |              | Water hardness | Max 53.4ppm     |
| С                           | Sanitary     | Pump out drain | Hose ¾ "        |
|                             | Waste        |                |                 |
| Е                           | Electrical   | Three phase    | 3NPE 400V 50Hz, |
|                             | connection   |                | 22.8Kw          |
|                             |              |                |                 |

## **Product Features & Benefits**

- Fully insulated chamber and door as standard
- 3 Program cycles with varying pump pressure
- AktivPlus drain filter system for excellent wash results due to double filtered fresh water
- Fully electronic control system MIKE 2 with integrated infrared technology for rapid service
- Stainless Steel wash and rinse arms – top & bottom
- Rinse aid pump as standard
- Self-cleaning program for easy, hygienic cleaning of the wash chamber
- Above average entry height which is ideal for tall dishware including large plates and trays
- Aqua Stop system with base drip tray for early intervention on any leaks in the machine