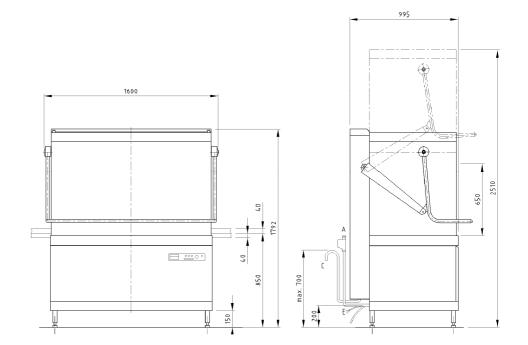

## **Pot Washing Machine**

| MEIKO DV270.2               |              |                |                 |
|-----------------------------|--------------|----------------|-----------------|
| TECHNICAL SPECIFICATIONS    |              |                |                 |
| Water consumption L/basket  |              |                | 9               |
| Basket dimensions in mm     |              |                | 1310x700        |
| Passing height in mm        |              |                | 890             |
| #Programme cycle in seconds |              |                | 120/240/480     |
| Α                           | Water        | Size           | Hose ¾ "        |
|                             | Installation | Flow pressure  | 1 bar -5 bar    |
|                             |              | Temperature    | Soft Hot water  |
|                             |              | Water hardness | Max 53.4ppm     |
| С                           | Sanitary     | Pump out drain | Hose ¾ "        |
|                             | Waste        |                |                 |
| Е                           | Electrical   | Three phase    | 3NPE 400V 50Hz, |
|                             | connection   |                | 22.8Kw          |
|                             |              |                |                 |