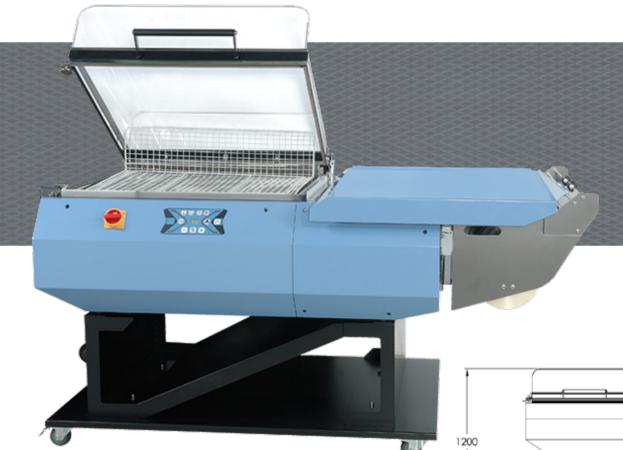

## **EKH - 168**Heat Shrink Machine

Code: 2009

## **SPECIFICATIONS**

| Power Supply            | 220V/380V/400V/415V, 50/60HZ, 3-PH |
|-------------------------|------------------------------------|
| Max. Power Consumption  | 5.3 kw                             |
| Effective Power Consume | 2.3-3.4 kw                         |
| Sealing Dimension       | 800mm x 615mm                      |
| Max. Packaging Height   | 340mm                              |
| Max. Film Dimension     | 800mm x 250mm                      |

## **FEATURES**

- Digital control panel to easy operating.
- Digital control panel to clear inform error message.
- Stable film punctures design to allow film air hole punch accurate and precision.
- Special coated shrinking chamber, very convenient clean surface.
- Efficient air cooling system to allow long working hours.