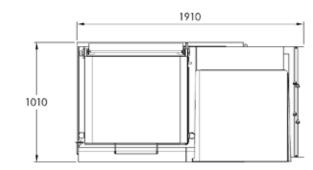

## **SPECIFICATIONS**

| Power Supply            | 220V/380V/400V/415V, 50/60HZ, 3-PH |
|-------------------------|------------------------------------|
| Max. Power Consumption  | 5.3 kw                             |
| Effective Power Consume | 2.3-3.4 kw                         |
| Sealing Dimension       | 800mm x 615mm                      |
| Max. Packaging Height   | 340mm                              |
| Max. Film Dimension     | 800mm x 250mm                      |