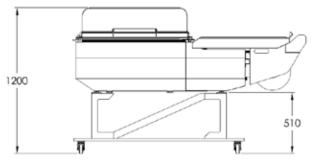

## **SPECIFICATIONS**

| Power Supply            | 220V/380V/400V/415V, 50/60HZ, 3-PH |
|-------------------------|------------------------------------|
| Max. Power Consumption  | 5.3 kw                             |
| Effective Power Consume | 2.3-3.4 kw                         |
| Sealing Dimension       | 800mm x 615mm                      |
| Max. Packaging Height   | 340mm                              |
| Max. Film Dimension     | 800mm x 250mm                      |