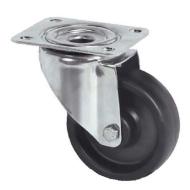

#### Series 8470

Housing made of Stainless Steel, double ball bearing swivel head, wheel axle with nut

#### Part No for Stainless Frames

8470IDG100P62 (IDG Wheel) 8470BOG100P62 (BOG Wheel) HT150-180/8470160P63 (HT150-180 Wheel) HT150-300/8470160P63 (HT150-300 Wheel)

Fixed 8478IDG100P62 (IDG Wheel) 8478BOG100P62 (BOG Wheel) HT150-180/8478160P63 (HT150-180 Wheel) HT150-300/8478160P63 (HT150-300 Wheel)