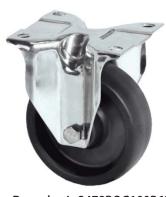

#### Series 3470

Housing made of Zinc Plated Steel, double ball bearing swivel head, wheel axle with nut

#### Part No for Zinc Plated Frames

3470IDG100P62 (IDG Wheel) 3470BOG100P62 (BOG Wheel) HT150-180/3470160P63 (HT150-180 Wheel) HT150-300/3470160P63 (HT150-300 Wheel)

Fixed 3478IDG100P62 (IDG Wheel) 3478BOG100P62 (BOG Wheel) HT150-180/3478160P63 (HT150-180 Wheel) HT150-300/3478160P63 (HT150-300 Wheel)