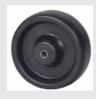

IDG heat resistant wheels can be used for up to 5 minutes at an ambient temperature of 310° C. However, the temperature of the tread must not be allowed to exceed 250° C.

BOG - Wheel made of duroplastic, self-lubricating bushing, temperature range from -  $40^{\circ}$  C to +  $280^{\circ}$  C,