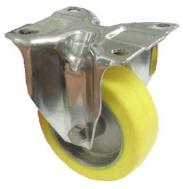

#### Series 8470

Housing made of Stainless Steel, double ball bearing swivel head, wheel axle with nut

#### Part No for Stainless Frames

8470IDG100P62 (IDG Wheel) 8470BOG100P62 (BOG Wheel) HT150-180/8470160P63 (HT150-180 Wheel) HT150-300/8470160P63 (HT150-300 Wheel)

Fixed 8478IDG100P62 (IDG Wheel) 8478BOG100P62 (BOG Wheel) HT150-180/8478160P63 (HT150-180 Wheel) HT150-300/8478160P63 (HT150-300 Wheel)

#### Series 3470

Housing made of Zinc Plated Steel, double ball bearing swivel head, wheel axle with nut

#### Part No for Zinc Plated Frames

3470IDG100P62 (IDG Wheel) 3470BOG100P62 (BOG Wheel) HT150-180/3470160P63 (HT150-180 Wheel) HT150-300/3470160P63 (HT150-300 Wheel)

Fixed 3478IDG100P62 (IDG Wheel) 3478BOG100P62 (BOG Wheel) HT150-180/3478160P63 (HT150-180 Wheel) HT150-300/3478160P63 (HT150-300 Wheel)

#### Wheels 100mm Diameter:

IDG - Wheel centre: Aluminium

Tread: heat resisting silicone rubber, with threadguards, selflubricating bushing, temperature range from  $-30^{\circ}$  C to  $+250^{\circ}$  C