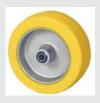

#### Wheels 100mm Diameter:

IDG - Wheel centre: Aluminium

Tread: heat resisting silicone rubber, with threadguards, selflubricating bushing, temperature range from  $-30^{\circ}$  C to  $+250^{\circ}$  C