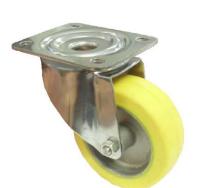

#### Series 8470

Housing made of Stainless Steel, double ball bearing swivel head, wheel axle with nut

#### Part No for Stainless Frames

8470IDG100P62 (IDG Wheel) 8470BOG100P62 (BOG Wheel) HT150-180/8470160P63 (HT150-180 Wheel) HT150-300/8470160P63 (HT150-300 Wheel)

Fixed 8478IDG100P62 (IDG Wheel) 8478BOG100P62 (BOG Wheel) HT150-180/8478160P63 (HT150-180 Wheel) HT150-300/8478160P63 (HT150-300 Wheel)

#### Series 3470

Housing made of Zinc Plated Steel, double ball bearing swivel head, wheel axle with nut

#### Part No for Zinc Plated Frames

3470IDG100P62 (IDG Wheel) 3470BOG100P62 (BOG Wheel) HT150-180/3470160P63 (HT150-180 Wheel) HT150-300/3470160P63 (HT150-300 Wheel)

Fixed 3478IDG100P62 (IDG Wheel) 3478BOG100P62 (BOG Wheel) HT150-180/3478160P63 (HT150-180 Wheel) HT150-300/3478160P63 (HT150-300 Wheel)

#### Wheels 100mm Diameter:

IDG - Wheel centre: Aluminium

Tread: heat resisting silicone rubber, with threadguards, selflubricating bushing, temperature range from  $-30^{\circ}$  C to  $+250^{\circ}$  C