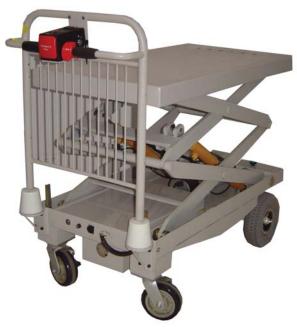

## Push Button Lift and Drive Unit

The Liftmate features both a powered lift and powered drive system, removing the need for manual pushing or lifting.

With a lift height of 1600mm it is ideal in many applications, to safely manoeuvre loads to various work heights.

| Part No:       | LIFTMATE1160                                 |
|----------------|----------------------------------------------|
| Capacity:      | 450kg                                        |
| Dimensions:    | 1100 x 600mm                                 |
| Unit Weight:   | 258kg                                        |
| Wheels:        | 2 x 250mm semi pneumatic, 2 x 125mm urethane |
| Handle Height: | 1600mm (452mm min height)                    |