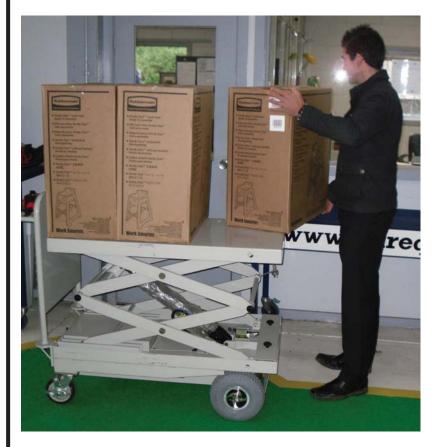

## Push Button Lift and Drive Unit

The Liftmate features both a powered lift and powered drive system, removing the need for manual pushing or lifting.

With a lift height of 1600mm it is ideal in many applications, to safely manoeuvre loads to various work heights.

| Part No:       | LIFTMATE1160                                 |
|----------------|----------------------------------------------|
| Capacity:      | 450kg                                        |
| Dimensions:    | 1100 x 600mm                                 |
| Unit Weight:   | 258kg                                        |
| Wheels:        | 2 x 250mm semi pneumatic, 2 x 125mm urethane |
| Handle Height: | 1600mm (452mm min height)                    |