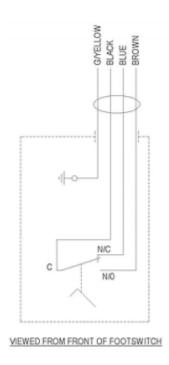

#### **FEATURES**

- Single pedal foot operated switches
- Durable and reliable with steel housing for long life
- Latching and nonlatching versions available
- Rated 250Vac/30Vdc at 3A
- Incorporates nonslip base pad and footpad
- Comes with 2m cable

#### **General Specifications**

| Contact Configuration | SP-CO                                                                                                                                                                                                         |
|-----------------------|---------------------------------------------------------------------------------------------------------------------------------------------------------------------------------------------------------------|
| Switch Operation      | Momentary                                                                                                                                                                                                     |
| Case Material         | Mild Steel                                                                                                                                                                                                    |
| Switch Environment    | General Purpose                                                                                                                                                                                               |
| Contact Material      | Silver                                                                                                                                                                                                        |
| Colour                | Black, Grey                                                                                                                                                                                                   |
| Applications          | Foot switches are commonly used in applications where hands-free control is more practical or safer. They can be found on: Industrial machinery and smaller power tools, Hospital beds, Dentist Chairs, Lamps |

#### **Electrical Specifications**

| Contact Voltage Rating (AC) | 250V |
|-----------------------------|------|
| Contact Voltage Rating (DC) | 30V  |
| Contact Current Rating      | 3A   |