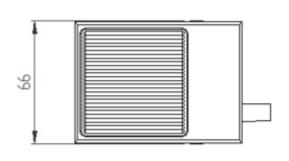

# **Mechanical Specifications**

| Length     | 90mm               |
|------------|--------------------|
| Height     | 24mm               |
| Dimensions | 90mm x 66mm x 24mm |
| Width      | 66mm               |
| Weight     | 0.1kg              |

# Outline Dimensions