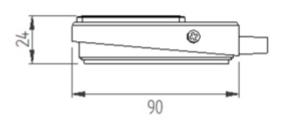

# **Mechanical Specifications**

| Length     | 90mm               |
|------------|--------------------|
| Height     | 24mm               |
| Dimensions | 90mm x 66mm x 24mm |
| Width      | 66mm               |
| Weight     | 0.1kg              |

# Outline Dimensions