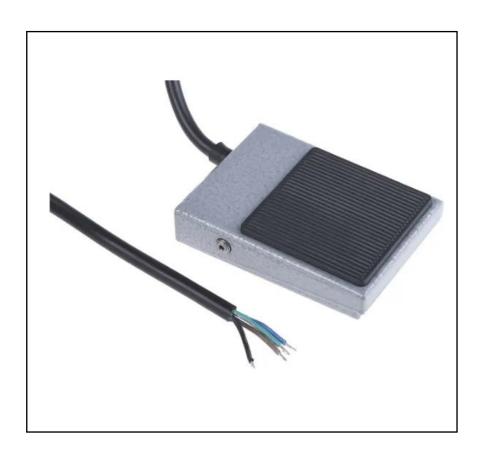

#### **FEATURES**

- Single pedal foot operated switches
- Durable and reliable with steel housing for long life
- Latching and nonlatching versions available
- Rated 250Vac/30Vdc at 3A
- Incorporates nonslip base pad and footpad
- Comes with 2m cable

#### **Product Description ATTRIBUTE 1**

RS PRO general purpose light duty foot switch with SPDT (Single Pole Double Throw) Contacts. Foot switches are commonly used on large machinery were hand operated switches are a safety concern. This foot controller pedal is black and grey in colour and ideal for various applications. This range includes:

#### **General Specifications**

| Contact Configuration | SP-CO                                                                                                                                                                                                         |
|-----------------------|---------------------------------------------------------------------------------------------------------------------------------------------------------------------------------------------------------------|
| Switch Operation      | Momentary                                                                                                                                                                                                     |
| Case Material         | Mild Steel                                                                                                                                                                                                    |
| Switch Environment    | General Purpose                                                                                                                                                                                               |
| Contact Material      | Silver                                                                                                                                                                                                        |
| Colour                | Black, Grey                                                                                                                                                                                                   |
| Applications          | Foot switches are commonly used in applications where hands-free control is more practical or safer. They can be found on: Industrial machinery and smaller power tools, Hospital beds, Dentist Chairs, Lamps |