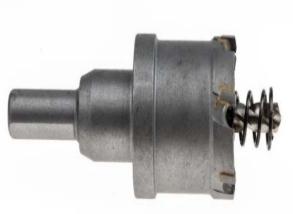

## **FEATURES**

- Tungsten carbide tips for excellent durability and strength
- Integral shaft
- 3-ply cutting edges for efficient cutting
- Ideal for use on multiple materials such as steel, copper, brass
- Creates clean and precise holes
- Pilot drill with ejector spring
- Cutting depth of 25mm
- Supplied in a sturdy storage case

### **Product Description**

Introducing the 7 piece tungsten carbide tipped hole saw kit from RS PRO, a robust set of hole saws ideal for cutting clean and precise holes in a wide range of materials such as steel, iron, copper and more. This high quality set includes 6 hole saws with integral shafts, ensuring that the arbor remains in place when attached to a power tool for enhanced stability and reliability when cutting. The hole saws feature carbide tips allowing them to cut holes in materials with ease, without damaging the surrounding area. In addition, the set also includes a pilot drill and ejector spring, providing a guide for the hole saw to begin cutting with precision. The ejector spring allows for safe and efficient removal of material from the hole saw, preventing injury and damage to the hole saw or materials. This hole saw set from RS PRO is ideal for cutting holes in materials in a wide range of applications.