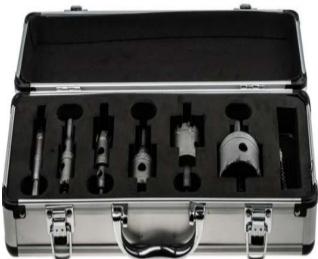

### **Product Description**

Introducing the 7 piece tungsten carbide tipped hole saw kit from RS PRO, a robust set of hole saws ideal for cutting clean and precise holes in a wide range of materials such as steel, iron, copper and more. This high quality set includes 6 hole saws with integral shafts, ensuring that the arbor remains in place when attached to a power tool for enhanced stability and reliability when cutting. The hole saws feature carbide tips allowing them to cut holes in materials with ease, without damaging the surrounding area. In addition, the set also includes a pilot drill and ejector spring, providing a guide for the hole saw to begin cutting with precision. The ejector spring allows for safe and efficient removal of material from the hole saw, preventing injury and damage to the hole saw or materials. This hole saw set from RS PRO is ideal for cutting holes in materials in a wide range of applications.

#### **General Specifications**

| Туре             | Hole Saw                                                                                                                                                                                                  |  |
|------------------|-----------------------------------------------------------------------------------------------------------------------------------------------------------------------------------------------------------|--|
| Drill Bit Type   | Hole Saw Set                                                                                                                                                                                              |  |
| Arbor Included   | Yes                                                                                                                                                                                                       |  |
| Material         | Tungsten Carbide Tipped                                                                                                                                                                                   |  |
| Bimetal          | No                                                                                                                                                                                                        |  |
| Number of Pieces | 7                                                                                                                                                                                                         |  |
| Set Contents     | 16-20-25-32-40-51mm, 1pc pilot drill                                                                                                                                                                      |  |
| Applications     | Installation of door hardware, Creating holes for pipework, plumbing or electrical cabling and wiring, Installation of drainage pipes, Installation of light fixtures, Creating holes or vents in masonry |  |