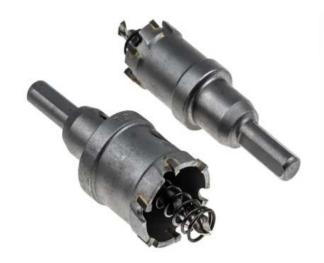

### **Product Description**

Introducing the 7 piece tungsten carbide tipped hole saw kit from RS PRO, a robust set of hole saws ideal for cutting clean and precise holes in a wide range of materials such as steel, iron, copper and more. This high quality set includes 6 hole saws with integral shafts, ensuring that the arbor remains in place when attached to a power tool for enhanced stability and reliability when cutting. The hole saws feature carbide tips allowing them to cut holes in materials with ease, without damaging the surrounding area. In addition, the set also includes a pilot drill and ejector spring, providing a guide for the hole saw to begin cutting with precision. The ejector spring allows for safe and efficient removal of material from the hole saw, preventing injury and damage to the hole saw or materials. This hole saw set from RS PRO is ideal for cutting holes in materials in a wide range of applications.

## **FEATURES**

- Tungsten carbide tips for excellent durability and strength
- Integral shaft
- 3-ply cutting edges for efficient cutting
- Ideal for use on multiple materials such as steel, copper, brass
- Creates clean and precise holes
- Pilot drill with ejector spring
- Cutting depth of 25mm
- Supplied in a sturdy storage case