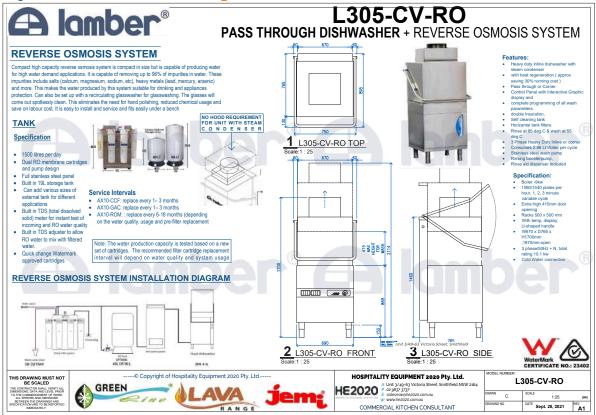

#### L305CV-RO PASSTHROUGH **DISHWASHER + STEAM**

W670 x D765 x H1700mm ,1870mm-open 3 phase/50Hz + N, total rating 10.1 kW 1080/1440 plates per hour, 1, 2, 3-minute variable cycle Racks 500 x 500 mm 3 Phase Heavy Duty Inline or corner Glass washer Ready for reverse osmosis water system Heavy-duty inline dishwasher with steam condenser with heat regeneration (approx saving 30% running cost) Pass through or Corner Control Panel with Interactive Graphic display and complete programming of all wash parameters. double Insulation, Self-cleaning tank Horizontal tank filters. Hot wash 55c Hot rinse 85c Consumes 2.86 Lt Water per cycle Stainless steel wash pump Rinsing booster pump, Rinse aid dispenser included Specifications: Boiler -9kw Extra high 415mm door opening With temp, display, U-shaped handle Cold Water connection