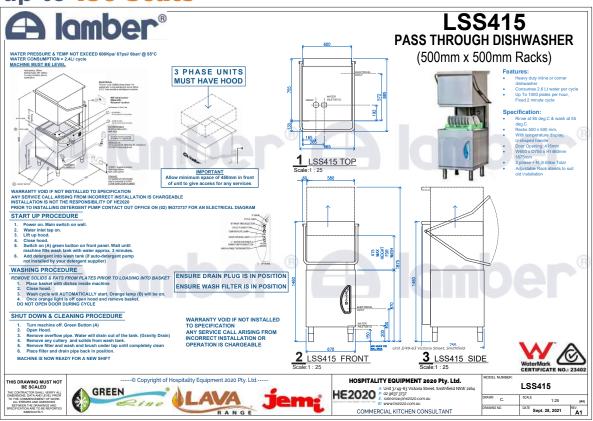

#### LSS415 PASS THROUGH DISHWASHER

W600 x D765 x H1460mm 1875mm 3 phase + N, 9.55kw Total Racks 500 x 500 mm, Up To 1000 Plates per/hr Fixed 2 minute cycle Heavy-duty inline or corner dishwasher Consumes 2.6 Lt water per cycle Hot wash 50c Hot rinse 85c With temperature display U-shaped handle Door Opening: 415mm Adjustable Rack stands to suit old installations