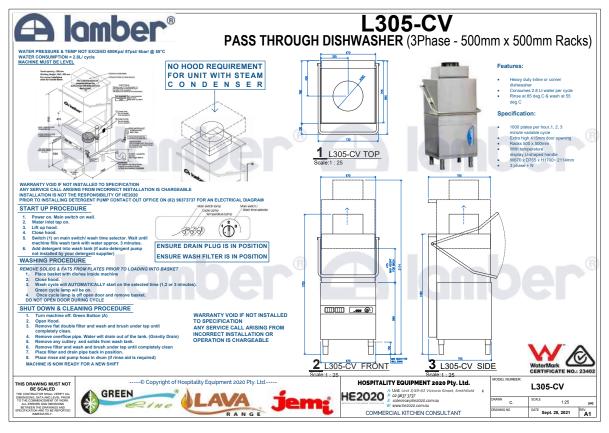

#### L305CV PASSTHROUGH **DISHWASHER + STEAM**

W670 x D765 x H1700mm ,1870mm-open 3 phase/50Hz + N, total rating 10.1 kW 1080/1440 Plates per/hr 1. 2. 3-minute variable cvcle Racks 500 x 500 mm 3 Phase Heavy Duty Inline or corner Heavy-duty inline dishwasher with steam condenser with heat regeneration (approx saving 30% running cost) Pass through or Corner Control Panel with Interactive Graphic display and Complete programming of all wash parameters. double Insulation, Self-cleaning tank Horizontal tank filters. Hot wash 55c Hot rinse 85c Consumes 2.86 Lt Water per cycle Stainless steel wash pump Rinsing booster pump, Rinse aid dispenser included Boiler -9kw Extra high 415mm door opening With temp, display, U-shaped handle Cold Water connection