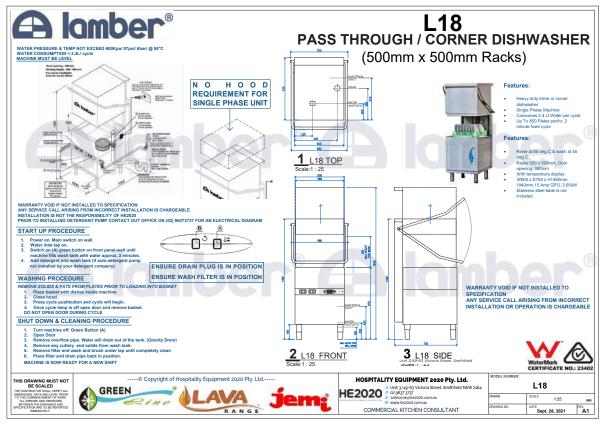

#### L18 PASS THROUGH DISHWASHER

W600 x D755 x H1460mm. 1840mm 15 Amp GPO, 3.65kW Heavy-duty inline or corner dishwasher Single Phase Machine Consumes 2.4 Lt water per cycle Up To 850 Plates per/hr 2 minutes fixed cycle Hot wash 50c Hot rinse 85c Racks 500 x 500mm, Door opening: 380mm With temperature display