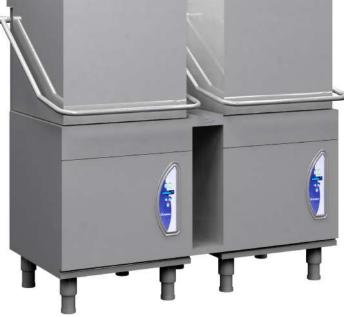

#### L225-DY-TW DOUBLE-PASS THROUGH COMMERCIAL DISHWASHER

W1340 x D765 x H1450 2880 dishes per/hr 120/60/40 baskets per/hr Electronic pass-through dishwasher 2880 dishes/hour

With double rack and prewash function

Two standard dishwashers are coupled for using them like an only machine in case of lot of work or individually in case of not much work

Control panel with interactive graphic display and complete programming of all the washing parameters; Double insulating wall

#### L225-DY-TW-P DOUBLE-PASS THROUGH COMMERCIAL DISHWASHER

Dimensions: W1340 x D765 x H1450 (2880) dishes per/hr 120/60/40 baskets per/hr Electronic pass-through dishwasher 2880 dishes/hour

With double rack and prewash function

Two standard dishwashers are coupled for using them like an only machine in case of lot of work or individually in case of not much work

Control panel with interactive graphic display and complete programming of all the washing parameters; Double insulating wall With rinse aid dispenser and detergent pump Washing-period cycle: 1-2-3 minutes/endless cycle Drawn tank with self-cleaning bottom Stainless steel Complete tank filters Stainless steel pump Rinsing booster pump Volt 400/3n/50 hz - linear version/corner version Boiler 9+9 kw Coldwater inlet max.55c Total rating 20.200 w Accessories: 8 baskets