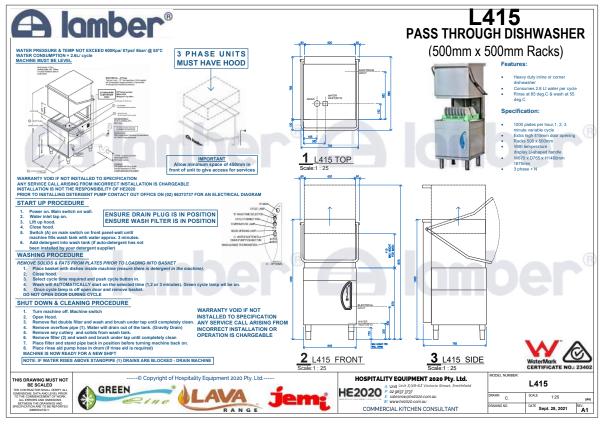

#### L415 PASS THROUGH DISHWASHER

W670 x D765 x H1460mm 1875mm 3 phase + N Racks 500 x 500mm 1000 Plates per/hr 1, 2, 3-minute variable cycle Heavy-duty inline or corner dishwasher Consumes 2.8 Lt water per cycle Hot wash 50c Hot rinse 85c Extra high 415mm door opening With temperature display U-shaped handle