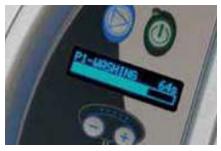

A lamber®

Complete programming of all the washing parameters.

0-

Graphic display with description of washing steps. Programming of the timing of detergent, rinse-aid and scale remover pumps. Cycle counter. Service maintenance function. Descaling function