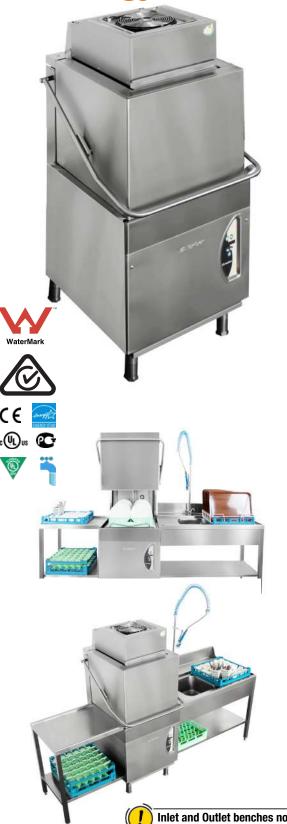

#### L305CV PASSTHROUGH **DISHWASHER + STEAM**

W670 x D765 x H1700mm ,1870mm-open 3 phase/50Hz + N, total rating 10.1 kW 1080/1440 Plates per/hr 1. 2. 3-minute variable cvcle Racks 500 x 500 mm 3 Phase Heavy Duty Inline or corner Heavy-duty inline dishwasher with steam condenser with heat regeneration (approx saving 30% running cost) Pass through or Corner Control Panel with Interactive Graphic display and Complete programming of all wash parameters. double Insulation, Self-cleaning tank Horizontal tank filters. Hot wash 55c Hot rinse 85c Consumes 2.86 Lt Water per cycle Stainless steel wash pump Rinsing booster pump, Rinse aid dispenser included Boiler -9kw Extra high 415mm door opening With temp, display, U-shaped handle Cold Water connection

#### L305CV-RO PASSTHROUGH **DISHWASHER + STEAM**

W670 x D765 x H1700mm ,1870mm-open 3 phase/50Hz + N, total rating 10.1 kW 1080/1440 plates per hour, 1, 2, 3-minute variable cycle Racks 500 x 500 mm 3 Phase Heavy Duty Inline or corner Glass washer Ready for reverse osmosis water system Heavy-duty inline dishwasher with steam condenser with heat regeneration (approx saving 30% running cost) Pass through or Corner Control Panel with Interactive Graphic display and complete programming of all wash parameters. double Insulation, Self-cleaning tank Horizontal tank filters. Hot wash 55c Hot rinse 85c Consumes 2.86 Lt Water per cycle Stainless steel wash pump Rinsing booster pump, Rinse aid dispenser included Specifications: Boiler -9kw Extra high 415mm door opening With temp, display, U-shaped handle Cold Water connection

Inlet and Outlet benches not included

CALL US - 02-9637 3737