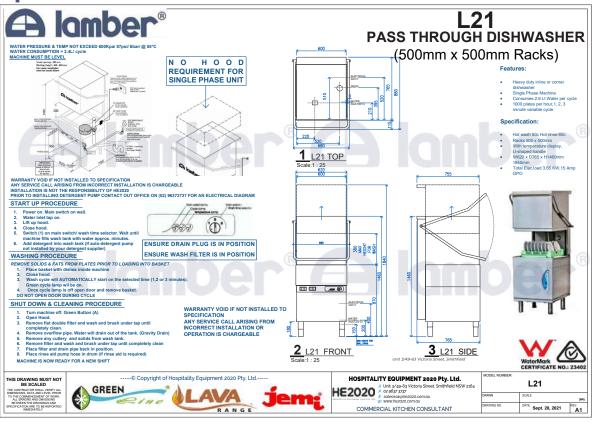

#### L21 PASS THROUGH DISHWASHER

W620 x D765 x H1460mm 1840mm 15 Amp GPO, 3.65 KW Heavy-duty inline or corner dishwasher Single Phase Machine Consumes 2.6 Lt water per cycle 1000 Plates per/hr 1, 2, 3-minute variable cycle Hot wash 50c Hot rinse 85c Racks 500 x 500mm With temperature display, U-shaped handle