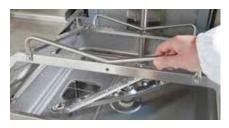

## A complete range for all application

Drawn tank with self-cleaning bottom for the highest hygiene. The rack side is detachable and so it allows an easy cleaning of the wash tank.

S.S. wash and rinse arms, designed to guarantee the best washing efficacy