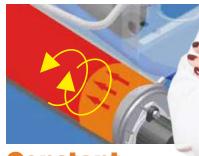

### Constant

The RCB system (Rinse Constant Boiler) assures a constant temperature during all the phase of the rinsing cycle.

The top of the hood is inclined to facilitate dewatering at the end of the washing cycle