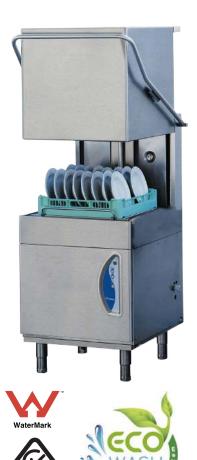

## PASS-THROUGH DISHWASHER

#### L18 PASS THROUGH DISHWASHER

W600 x D755 x H1460mm. 1840mm 15 Amp GPO, 3.65kW Heavy-duty inline or corner dishwasher Single Phase Machine Consumes 2.4 Lt water per cycle Up To 850 Plates per/hr 2 minutes fixed cycle Hot wash 50c Hot rinse 85c Racks 500 x 500mm, Door opening: 380mm With temperature display

#### L25 PASSTHROUGH DISHWASHER

W620 x D765 x H1475mm 1855mm 15 Amp GPO, 3.65 KW Heavy-duty inline or corner dishwasher 3 Phase Heavy Duty Inline or corner Consumes 2.8 Lt water per cycle 1000 Plates per/hr 1, 2, 3 minute variable cycle Hot wash 50c Hot rinse 85c Racks 500 x 500mm, Door Opening: 415mm With temperature display U-shaped handle

#### L21 PASS THROUGH DISHWASHER

W620 x D765 x H1460mm 1840mm 15 Amp GPO, 3.65 KW Heavy-duty inline or corner dishwasher Single Phase Machine Consumes 2.6 Lt water per cycle 1000 Plates per/hr 1, 2, 3-minute variable cycle Hot wash 50c Hot rinse 85c Racks 500 x 500mm With temperature display, U-shaped handle