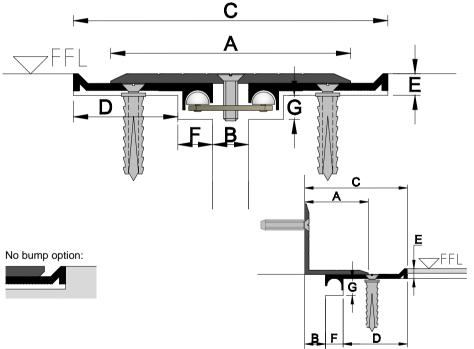

## **Options**

Člear Anodised Stainless Steel

|          | A: Coverplate |       | B: Gap |      |      |       | C: Exposed Width |      |      |
|----------|---------------|-------|--------|------|------|-------|------------------|------|------|
| Product  | Width         | Thick | Min.   | Mid. | Max. | Mvmt. | Min.             | Mid. | Max. |
| Dz100D   | 100           | 4     | 6      | 48   | 90   | 84    | 122              | 164  | 206  |
| Dz120D   | 120           | 4     | 16     | 63   | 110  | 94    | 132              | 179  | 226  |
| Dz165D   | 165           | 5     | 61     | 108  | 155  | 94    | 177              | 224  | 271  |
| Dz45DW   | 45            | 3     | 0      | 19   | 38   | 38    | 60               | 79   | 98   |
| Dz115DNB | 115           | 4     | 21     | 69   | 116  | 95    | 125              | 173  | 220  |
| Dz100DS  | 100           | 3     | 6      | 48   | 90   | 84    | 122              | 164  | 206  |

Dz DS Stainless Steel Model Available

Block Out: 43D x 9E x 15F x 12G

Disclaimer: All design rights reserved. Design and specifications are subject to change without notice. The manufacturer does not accept liability where the material on these pages is misconceived, exploited, or lacks conformity. The intention of this information is to provide a reasonable description of products, procedures and capabilities. Rev.11