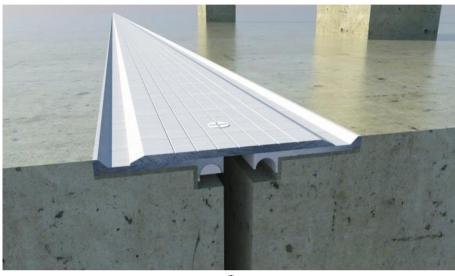

# Designer's Choice D type Coverplate EJs

**Designer D**: Revolutionary design combines slim visual width, low profile, and hidden fixings. This floor coverplate system is designed for use in polished concrete, roll-coat epoxy, tiles, vinyl and other floor finishes. Low profile and slender width allows for minimal substrate rebating. Leaves no visual grout line when applied to polish or trowel-finished concrete. Suitable for high-end retail/commercial fit-outs with rebating constraints. Stadiums, transit-centres and other buildings with suspended-slab or slab-on-ground concrete.

#### **Performance**

Concealed Fixings

Low profile / Retrofit

High Capacity

Low Maintenance

Bead blasted cover plate Slip resistance Class V Tested to AS4586 2013

#### **Compatible Finishes**

Tiles
Vinyl
Carpet
Epoxy
Exposed Concrete