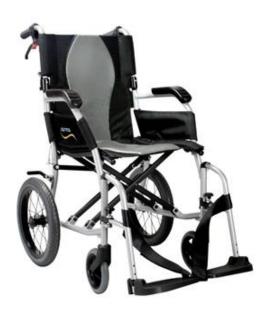

## KARMA ERGO LITE DELUXE TRANSIT WHEELCHAIR 18"

Item No. KM2512F14-18

Ultra lightweight, folding, attendant propelled or self-propelled style wheelchair . S-Ergo patented seating system for added comfort . Push and pull brake system for 14" rear wheel . Detachable swingaway footrests . Optional fixed or quick release 20" self-propel wheel .

## DESCRIPTION

- Ultra lightweight, folding, attendant propelled or self-propelled style wheelchair .
- S-Ergo patented seating system for added comfort .
- Push and pull brake system for 14" rear wheel .
- Detachable swingaway footrests .
- Optional fixed or quick release 20" self-propel wheel .
- Armrests designed to allow closer seating to desks .
- Top backrest section and frame folds for ease of transport .
- S-Ergo patented seating system .
- Adjusts and stabilises seating pose .
- Double cross braces provide strength and durability .