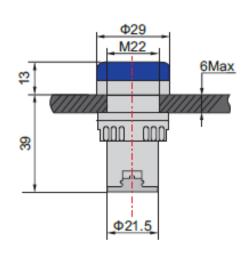

| RS Stock Number | Colour | Voltage | Cut out Diameter | Illumination Type | IP Rating | Terminal Type | Mounting Type |
|-----------------|--------|---------|------------------|-------------------|-----------|---------------|---------------|
| 791-8579        | White  | 12V     | 22mm             | LED               | IP65      | Screw         | Panel Mount   |
| 791-8573        | Red    | 12V     | 22mm             | LED               | IP65      | Screw         | Panel Mount   |
| 791-8582        | Green  | 12V     | 22mm             | LED               | IP65      | Screw         | Panel Mount   |
| 791-8585        | Blue   | 12V     | 22mm             | LED               | IP65      | Screw         | Panel Mount   |
| 791-8589        | Amber  | 12V     | 22mm             | LED               | IP65      | Screw         | Panel Mount   |
| 763-7905        | White  | 24V     | 22mm             | LED               | IP65      | Screw         | Panel Mount   |
| 763-7909        | Red    | 24V     | 22mm             | LED               | IP65      | Screw         | Panel Mount   |
| 763-7918        | Green  | 24V     | 22mm             | LED               | IP65      | Screw         | Panel Mount   |
| 763-7911        | Blue   | 24V     | 22mm             | LED               | IP65      | Screw         | Panel Mount   |
| 763-7915        | Amber  | 24V     | 22mm             | LED               | IP65      | Screw         | Panel Mount   |
| 763-7924        | White  | 110V    | 22mm             | LED               | IP65      | Screw         | Panel Mount   |
| 763-7927        | Red    | 110V    | 22mm             | LED               | IP65      | Screw         | Panel Mount   |
| 763-7921        | Green  | 110V    | 22mm             | LED               | IP65      | Screw         | Panel Mount   |
| 763-7930        | Blue   | 110V    | 22mm             | LED               | IP65      | Screw         | Panel Mount   |
| 763-7933        | Amber  | 110V    | 22mm             | LED               | IP65      | Screw         | Panel Mount   |
| 763-7937        | White  | 230V    | 22mm             | LED               | IP65      | Screw         | Panel Mount   |
| 763-7946        | Red    | 230V    | 22mm             | LED               | IP65      | Screw         | Panel Mount   |
| 763-7949        | Green  | 230V    | 22mm             | LED               | IP65      | Screw         | Panel Mount   |
| 763-7943        | Blue   | 230V    | 22mm             | LED               | IP65      | Screw         | Panel Mount   |
| 763-7952        | Amber  | 230V    | 22mm             | LED               | IP65      | Screw         | Panel Mount   |