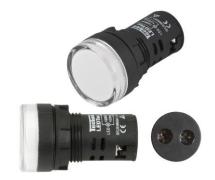

## Stock Numbers: See table RS Pro LED Indicators (Pilot Lights)

IP65 LED indicators utilise multi-chip technology to provide bright even colour. An aesthetically appealing design featuring single back of panel lock-nut and screw clamp terminals for easy mounting and connection