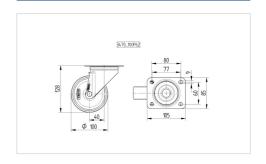

#### **Technical Data**

| Wheel diameter         | 100 mm          |
|------------------------|-----------------|
| Width of Tread         | 35 mm           |
| Size of Plate          | 105 x 85 mm     |
| Plate hole centres     | 80/77 x 60 mm   |
| Plate hole             | 9 mm            |
| Offset                 | 40 mm           |
| Swivel Interference    | 180 mm          |
| Overall height         | 128 mm          |
| Temperature            | - 40 / + 280 °C |
| Standard               | EN 12532        |
| Weight                 | 0.67 kg         |
| Swivel Radius          | 90 mm           |
| Hardness of tread      | Shore D 85      |
| Load capacity          | 125 kg          |
| Load capacity (static) | 250 kg          |

#### **Dimensions**