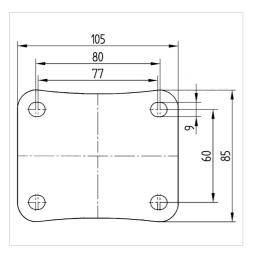

#### **Technical Data**

| Wheel diameter         | 100 mm          |
|------------------------|-----------------|
| Width of Tread         | 35 mm           |
| Size of Plate          | 105 x 85 mm     |
| Plate hole centres     | 80/77 x 60 mm   |
| Plate hole             | 9 mm            |
| Offset                 | 40 mm           |
| Swivel Interference    | 180 mm          |
| Overall height         | 128 mm          |
| Temperature            | - 40 / + 280 °C |
| Standard               | EN 12532        |
| Weight                 | 0.67 kg         |
| Swivel Radius          | 90 mm           |
| Hardness of tread      | Shore D 85      |
| Load capacity          | 125 kg          |
| Load capacity (static) | 250 kg          |

#### **Dimensions**