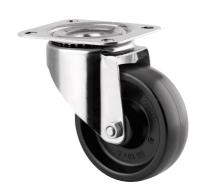

### 3470BOG100P62

EAN 4031582345704

Swivel castor, housing made of pressed steel, bright zinc plated, blue passivated, double ball bearing swivel head, wheel axle with nut, dustguard, plate fitting. Wheel made of heat resisting synthetic material, self-lubricating bushing

Picture may differ from original product