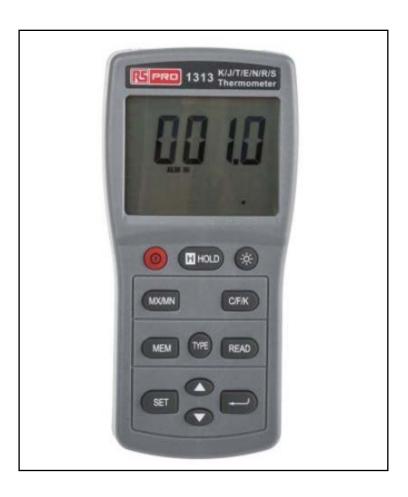

## **Digital Thermometer**

### **Product Description**

RS PRO 1313 is a great value digital 1-channel thermometer with selectable temperature and thermocouple types. This thermometer has been designed for working with any J, K, T, E, N, R and S type thermocouple types. A digital thermometer can measure temperature to a decimal point rather than a whole number meaning its results are more accurate.