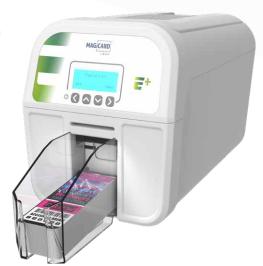

# Introducing the Magicard E+

With the Magicard E+, event organisers around the world can easily create 140mm cards - up to 100 in one go.

Enhance your brand's visibility - Easily print extra-long badges with more branding space to make a lasting impression. Add QR codes for guick access to event, tradeshow or conference schedules, attendees, speakers & sponsors to enhance the attendee experience.

Flexible – Cards up to 110mm long can be printed entirely in full colour using the double-printing mode. The printer can also handle pre-printed cards up to 140mm long, printing a CR80-sized (86 x 54mm) area in full colour in a single pass or an area up to 109 x 54mm using double-printing. In monochrome mode, the entire length of a 140 x 54mm card can be printed. The card feeder is adjustable from 86 to 140mm length.