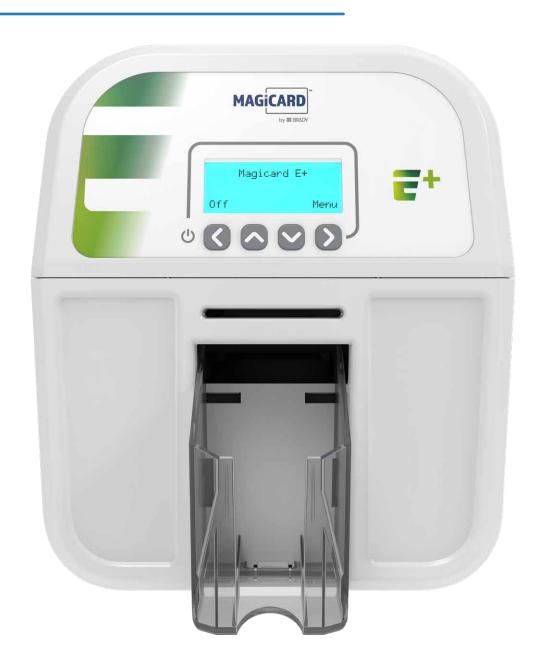

# Introducing the Magicard E+

With the Magicard E+, event organisers around the world can easily create 140mm cards - up to 100 in one go.

Enhance your brand's visibility - Easily print extra-long badges with more branding space to make a lasting impression. Add QR codes for guick access to event, tradeshow or conference schedules, attendees, speakers & sponsors to enhance the attendee experience.

Flexible – Cards up to 110mm long can be printed entirely in full colour using the double-printing mode. The printer can also handle pre-printed cards up to 140mm long, printing a CR80-sized (86 x 54mm) area in full colour in a single pass or an area up to 109 x 54mm using double-printing. In monochrome mode, the entire length of a 140 x 54mm card can be printed. The card feeder is adjustable from 86 to 140mm length.