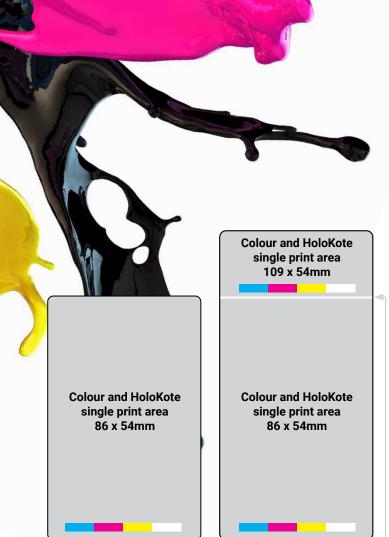

86 x 54 mm, colour YMCKO dye film.

109 x 54 mm, colour YMCKO dye film. \* Please bear in mind when creating full colour artwork, that a 1mm white film panel break line will appear at 86mm.

Pre-printed or monochrome area only **Colour and HoloKote** single print area 109 x 54mm **Colour and HoloKote** single print area 86 x 54mm