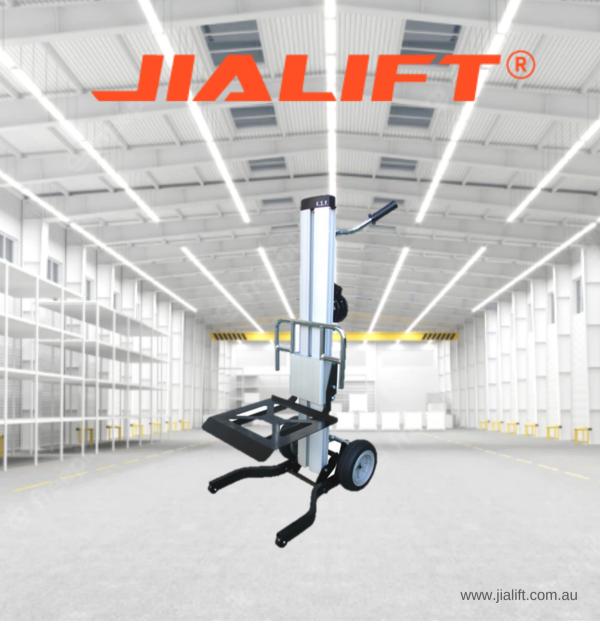

## ML2-Platform Aluminium Lifting Trolley

- 120kg Capacity, lifting height: 1026mm
- Easy to operate
- Safe, reliable, sustainable and low maintenance

## **JIALIFT Aluminium Lifting Trolley**

- Multi-purpose lifting device using various accessories
  - Platform
  - Fork
- Can be used anywhere where traditional bending, transporting and lifting is required.
- Made from aluminium, with a single compact and reliable mast.
- · Detachable holder: platform or fork
- Foldable design for ease of transporting in vans and trucks, and for storing on shelves or
- · benches.
- Cable is hidden inside the mast, preventing injury.
- Solid wheels (250 mm / 10 inch)
- Ready to use in 30 seconds

Warranty: 1 Year refer to the JIALIFT warranty terms and conditions

| Distinguishing mark |    |              |
|---------------------|----|--------------|
| Model designation   |    | ML2-Platform |
| Load capacity       | kg | 120          |
| Lift height         | mm | 1026         |
| Weight              |    |              |
| Service weight      | kg | 24           |
| Dimensions          |    |              |
| Basic height        | mm | 65           |
| Platform dimensions | mm | 400x420      |
| Trolley dimensions  | mm | 710x510x1318 |
| Package dimensions  | mm | 1330x520x320 |