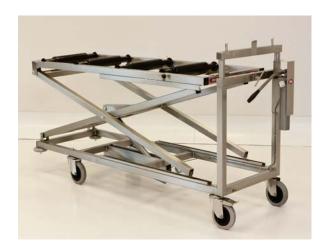

# **LEEC Hydraulic Embalming Trolley**

Designed to offer a versatile and stable platform for embalming and / or autopsy, this robust stainless trolley offers a simple, yet effective approach to eliminating lifting within the mortuary, and allowing single person operation.

#### **FEATURES:**

- Stainless steel construction
- Coffin rollers and lock
- · Variable height platform
- Variable tilt
- · Dual acting manual pump
- · Rated to 180 kg lift
- · Single person operation