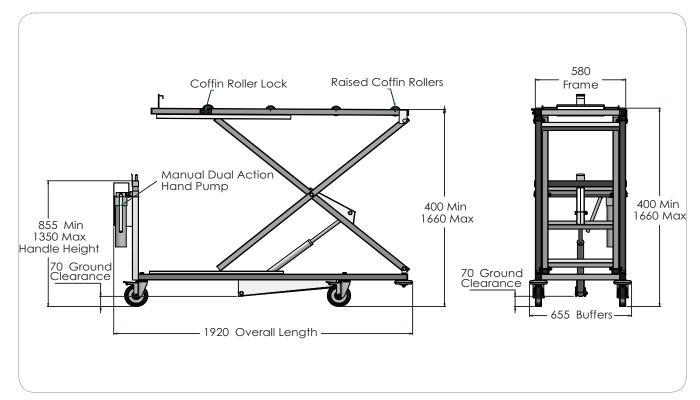

#### **FEATURES:**

- Stainless steel construction
- Coffin rollers and lock
- · Variable height platform
- Variable tilt
- · Dual acting manual pump
- · Rated to 180 kg lift
- · Single person operation