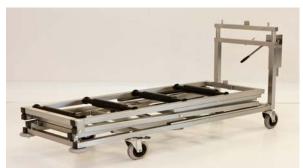

# **LEEC Hydraulic Embalming Trolley**

Designed to offer a versatile and stable platform for embalming and / or autopsy, this robust stainless trolley offers a simple, yet effective approach to eliminating lifting within the mortuary, and allowing single person operation.

#### **FEATURES:**

- Stainless steel construction
- Coffin rollers and lock
- · Variable height platform
- Variable tilt
- · Dual acting manual pump
- · Rated to 180 kg lift
- · Single person operation