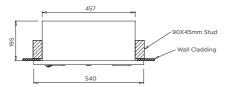

## **INSTALLATION NOTES**

1) Fountain is installed in cavity recess 1475H x 465W x 200D. 2) Fixing brackets to side of unit affix to inside of wall cavity structure. 3) Unit is almost freestanding and requires minimal fixings for stability. 4) Mains water connection to chiller is 1/2" male BSP 5) Water connection; min = 200kPa, max static = 700kPa. 6) Fit pressure reducer (not supplied) if pressure exceeds 700kPa. 7) An in-line filter to prevent debris fouling chiller/outlet is recommended. 8) Fountain requires access to connect 40mm waste and power supply for 3 pin plug (1.5m lead). 9) A silicon sealant should be applied to the external perimeter of fountain for additional sealing and securing