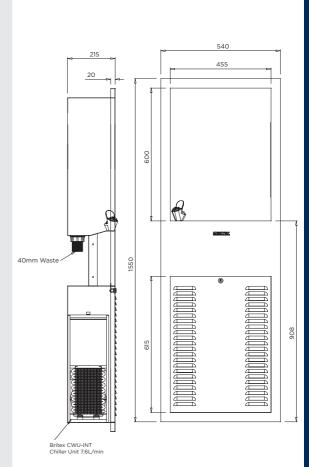

## **INSTALLATION NOTES**

1) Fountain is installed in cavity recess 1475H x 465W x 200D. 2) Fixing brackets to side of unit affix to inside of wall cavity structure. 3) Unit is almost freestanding and requires minimal fixings for stability. 4) Mains water connection to chiller is 1/2" male BSP 5) Water connection; min = 200kPa, max static = 700kPa. 6) Fit pressure reducer (not supplied) if pressure exceeds 700kPa. 7) An in-line filter to prevent debris fouling chiller/outlet is recommended. 8) Fountain requires access to connect 40mm waste and power supply for 3 pin plug (1.5m lead). 9) A silicon sealant should be applied to the external perimeter of fountain for additional sealing and securing