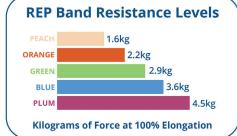

## **REP BAND - ALL LEVELS**

The REP Band is our bestselling product into physical therapy clinics and departments.

Simply pull out the length of band you need and cut. It is as simple as that!

Offering five levels of progressive resistance, REP Band® Products make it easy for each individual user to begin at the appropriate level of resistance and progressively increase the intensity of the exercise by increasing the resistance level of the REP Band.

| ITEM CODE - 5.5m |                                                  |  |
|------------------|--------------------------------------------------|--|
| IS2805           | RepBand Level 2 Orange 6 Yards / 5.5m LATEX FREE |  |
| IS2905           | RepBand Level 1 Peach 6 Yards / 5.5m LATEX FREE  |  |
| IS2910           | RepBand Level 3 Green 6 Yards/ 5.5m LATEX FREE   |  |
| IS2915           | RepBand Level 4 Blue 6 Yards / 5.5m LATEX FREE   |  |
| IS2920           | RepBand Level 5 Plum 6 Yards / 5.5m LATEX FREE   |  |

| ITEM CODE - 45m |                                                  |  |
|-----------------|--------------------------------------------------|--|
| IS2855          | RepBand Level 1 50 Yards / 45m Peach LATEX FREE  |  |
| IS2860          | RepBand Level 2 50 Yards / 45m Orange LATEX FREE |  |
| IS2865          | RepBand Level 3 50 Yards / 45m Green LATEX FREE  |  |
| IS2870          | RepBand Level 4 50 Yards / 45m Blue LATEX FREE   |  |
| IS2875          | RepBand Level 5 50 Yards / 45m Plum LATEX FREE   |  |