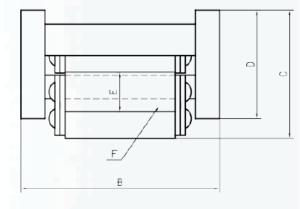

# Specifications

| Model                            | LSK005 | LSK010 | LSK020 | LSK030 | LSK050 | LSK075 |
|----------------------------------|--------|--------|--------|--------|--------|--------|
| Capacity per 4 units (tonne)     | 5      | 10     | 20     | 30     | 50     | 75     |
| Capacity per unit (tonne)        | 1.25   | 2.5    | 5      | 7.5    | 12.5   | 18.75  |
| Unit Length (mm) A               | 190    | 206    | 228    | 228    | 279    | 292    |
| Unit Width (mm) B                | 99     | 99     | 99     | 99     | 145    | 145    |
| Unit Height (mm) C               | 65     | 65     | 65     | 65     | 97     | 97     |
| Unit Track Width (mm) D          | 55     | 55     | 55     | 55     | 100    | 100    |
| Unit Roller Diameter (mm) E      | 20     | 20     | 20     | 20     | 30     | 30     |
| Unit no. of Rollers F            | 12     | 14     | 16     | 16     | 14     | 14     |
| Unit rollers in contact          | 4      | 5      | 6      | 6      | 6      | 6      |
| Unit Weight (kg)                 | 4.3    | 4.9    | 5.6    | 5.6    | 17.5   | 18     |
| Stock Code Turntable             | LSK120 | LSK120 | LSK120 | LSK120 | LSK175 | LSK175 |
| Unit Height with Turntable (mm)  | 100    | 100    | 100    | 100    | 145    | 145    |
| Unit Turntable Top Diameter (mm) | 100    | 100    | 100    | 100    | 143    | 143    |