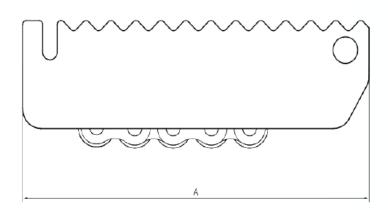

# Specifications

| Model                            | LSK005 | LSK010 | LSK020 | LSK030 | LSK050 | LSK075 |
|----------------------------------|--------|--------|--------|--------|--------|--------|
| Capacity per 4 units (tonne)     | 5      | 10     | 20     | 30     | 50     | 75     |
| Capacity per unit (tonne)        | 1.25   | 2.5    | 5      | 7.5    | 12.5   | 18.75  |
| Unit Length (mm) A               | 190    | 206    | 228    | 228    | 279    | 292    |
| Unit Width (mm) B                | 99     | 99     | 99     | 99     | 145    | 145    |
| Unit Height (mm) C               | 65     | 65     | 65     | 65     | 97     | 97     |
| Unit Track Width (mm) D          | 55     | 55     | 55     | 55     | 100    | 100    |
| Unit Roller Diameter (mm) E      | 20     | 20     | 20     | 20     | 30     | 30     |
| Unit no. of Rollers F            | 12     | 14     | 16     | 16     | 14     | 14     |
| Unit rollers in contact          | 4      | 5      | 6      | 6      | 6      | 6      |
| Unit Weight (kg)                 | 4.3    | 4.9    | 5.6    | 5.6    | 17.5   | 18     |
| Stock Code Turntable             | LSK120 | LSK120 | LSK120 | LSK120 | LSK175 | LSK175 |
| Unit Height with Turntable (mm)  | 100    | 100    | 100    | 100    | 145    | 145    |
| Unit Turntable Top Diameter (mm) | 100    | 100    | 100    | 100    | 143    | 143    |