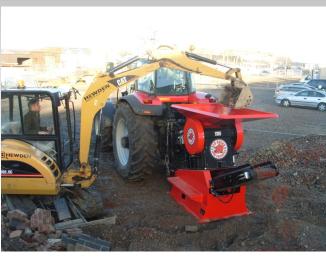

## **RED RHINO 3000 SERIES MINI CRUSHER**

227

## **TECHNICAL SPECS**

**Crusher:** 

**Output:** 

**Unique:** 

**Options:** 

**Power Source:** 

Jaw Aperture:

**Output Size:** 

Hydraulic Supply:

Single toggle jaw crusher, 14% manganese steel reversible Jaws. **Diesel, Electric** 500mm x 250mm Up to 20 tonnes per hour has been achieved. Hydraulic adjustment, choice of 10mm-100mm. 80litres/min @ 150 bar with a conveyor and 60llitres/min with chute via tractor, skidsteer, powerpack Hydraulic reversible jaw action, reversible jaw plates (2 "lives"). It can crush a full UK kerbstone in under 45 seconds. **Conveyor mounted screener attachment** Skid mounted, Three point linkage, trailer mounted

## DIMENSIONS

Length: Width: **Loading Height:** Weight:

2947mm 1295mm 1855mm 1740kgs (subject to specification)

WINNER BUSINESS EXCELLENCE Award 2009 JOURNAL BUSINESS

Green

Apple

Award

Winner