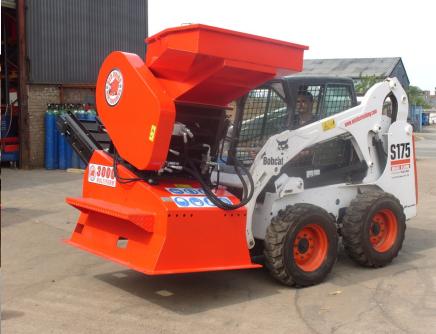

## **RED RHINO 3000 SERIES MINI CRUSHER**

227

## **TECHNICAL SPECS**

**Crusher:** 

**Output:** 

**Unique:** 

**Options:** 

**Power Source:** 

Jaw Aperture:

**Output Size:** 

Hydraulic Supply:

Single toggle jaw crusher, 14% manganese steel reversible Jaws. **Diesel, Electric** 500mm x 250mm Up to 20 tonnes per hour has been achieved. Hydraulic adjustment, choice of 10mm-100mm. 80litres/min @ 150 bar with a conveyor and 60llitres/min with chute via tractor, skidsteer, powerpack Hydraulic reversible jaw action, reversible jaw plates (2 "lives"). It can crush a full UK kerbstone in under 45 seconds. **Conveyor mounted screener attachment** Skid mounted, Three point linkage, trailer mounted

## DIMENSIONS

Length: Width: **Loading Height:** Weight:

2947mm 1295mm 1855mm 1740kgs (subject to specification)

WINNER BUSINESS EXCELLENCE Award 2009 JOURNAL BUSINESS

Green

Apple

Award

Winner

## **RED RHINO 3000 SERIES MINI CRUSHER**

Vicon International Pty Ltd Cnr. Riverstone Pde. & Loftus Sts., Riverstone. NSW. 2765 Ph: 0408 233 337 E: don@vicon.com.au

www.vicon.com.au