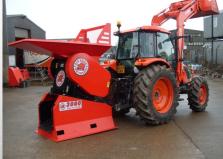

## **RED RHINO 3000 SERIES MINI CRUSHER**

227

Hydraulic Supply:

Single toggle jaw crusher, 14% manganese steel reversible Jaws. **Diesel, Electric** 500mm x 250mm Up to 20 tonnes per hour has been achieved. Hydraulic adjustment, choice of 10mm-100mm. 80litres/min @ 150 bar with a conveyor and 60llitres/min with chute via tractor, skidsteer, powerpack Hydraulic reversible jaw action, reversible jaw plates (2 "lives"). It can crush a full UK kerbstone in under 45 seconds. **Conveyor mounted screener attachment** Skid mounted, Three point linkage, trailer mounted

## DIMENSIONS

Length: Width: **Loading Height:** Weight:

2947mm 1295mm 1855mm 1740kgs (subject to specification)

WINNER BUSINESS EXCELLENCE Award 2009 JOURNAL BUSINESS

Green

Apple

Award

Winner