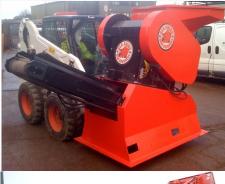

## **RED RHINO 3000 SERIES MINI CRUSHER**

227

## **TECHNICAL SPECS**

**Crusher:** 

**Output:** 

**Unique:** 

**Options:** 

**Power Source:** 

Jaw Aperture:

**Output Size:** 

Hydraulic Supply:

Single toggle jaw crusher, 14% manganese steel reversible Jaws. **Diesel, Electric** 500mm x 250mm Up to 20 tonnes per hour has been achieved. Hydraulic adjustment, choice of 10mm-100mm. 80litres/min @ 150 bar with a conveyor and 60llitres/min with chute via tractor, skidsteer, powerpack Hydraulic reversible jaw action, reversible jaw plates (2 "lives"). It can crush a full UK kerbstone in under 45 seconds. **Conveyor mounted screener attachment** Skid mounted, Three point linkage, trailer mounted

## DIMENSIONS

Length: Width: **Loading Height:** Weight:

2947mm 1295mm 1855mm 1740kgs (subject to specification)

WINNER BUSINESS EXCELLENCE Award 2009 JOURNAL BUSINESS

Green

Apple

Award

Winner