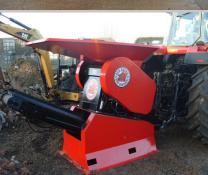

## **RED RHINO 3000 SERIES MINI CRUSHER**

227

Hydraulic Supply:

Single toggle jaw crusher, 14% manganese steel reversible Jaws. **Diesel, Electric** 500mm x 250mm Up to 20 tonnes per hour has been achieved. Hydraulic adjustment, choice of 10mm-100mm. 80litres/min @ 150 bar with a conveyor and 60llitres/min with chute via tractor, skidsteer, powerpack Hydraulic reversible jaw action, reversible jaw plates (2 "lives"). It can crush a full UK kerbstone in under 45 seconds. **Conveyor mounted screener attachment** Skid mounted, Three point linkage, trailer mounted

## DIMENSIONS

Length: Width: **Loading Height:** Weight:

2947mm 1295mm 1855mm 1740kgs (subject to specification)

WINNER BUSINESS EXCELLENCE Award 2009 JOURNAL BUSINESS

Green

Apple

Award

Winner