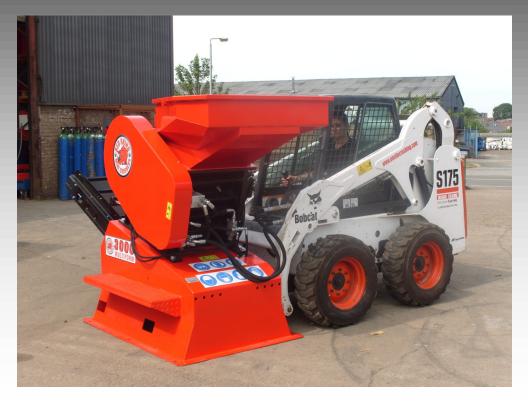

## **RED RHINO 3000 SERIES MINI CRUSHER**

227

## **TECHNICAL SPECS**

**Crusher:** 

**Output:** 

**Unique:** 

**Options:** 

**Power Source:** 

Jaw Aperture:

**Output Size:** 

Hydraulic Supply:

Single toggle jaw crusher, 14% manganese steel reversible Jaws. **Diesel, Electric** 500mm x 250mm Up to 20 tonnes per hour has been achieved. Hydraulic adjustment, choice of 10mm-100mm. 80litres/min @ 150 bar with a conveyor and 60llitres/min with chute via tractor, skidsteer, powerpack Hydraulic reversible jaw action, reversible jaw plates (2 "lives"). It can crush a full UK kerbstone in under 45 seconds. **Conveyor mounted screener attachment** Skid mounted, Three point linkage, trailer mounted

## DIMENSIONS

Length: Width: **Loading Height:** Weight:

2947mm 1295mm 1855mm 1740kgs (subject to specification)

WINNER BUSINESS EXCELLENCE Award 2009 JOURNAL BUSINESS

Green

Apple

Award

Winner