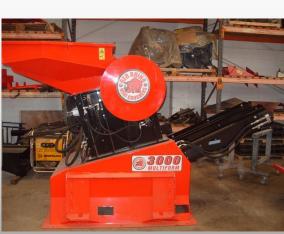

## **RED RHINO 3000 SERIES MINI CRUSHER**

227

## **TECHNICAL SPECS**

**Crusher:** 

**Output:** 

**Unique:** 

**Options:** 

**Power Source:** 

Jaw Aperture:

**Output Size:** 

Hydraulic Supply:

Single toggle jaw crusher, 14% manganese steel reversible Jaws. **Diesel, Electric** 500mm x 250mm Up to 20 tonnes per hour has been achieved. Hydraulic adjustment, choice of 10mm-100mm. 80litres/min @ 150 bar with a conveyor and 60llitres/min with chute via tractor, skidsteer, powerpack Hydraulic reversible jaw action, reversible jaw plates (2 "lives"). It can crush a full UK kerbstone in under 45 seconds. **Conveyor mounted screener attachment** Skid mounted, Three point linkage, trailer mounted

## DIMENSIONS

Length: Width: **Loading Height:** Weight:

2947mm 1295mm 1855mm 1740kgs (subject to specification)

WINNER BUSINESS EXCELLENCE Award 2009 JOURNAL BUSINESS

Green

Apple

Award

Winner