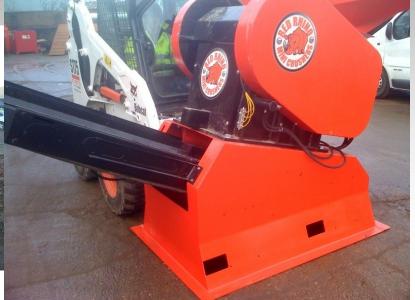

## **RED RHINO 3000 SERIES MINI CRUSHER**

227

## **TECHNICAL SPECS**

**Crusher:** 

**Output:** 

**Unique:** 

**Options:** 

**Power Source:** 

Jaw Aperture:

**Output Size:** 

Hydraulic Supply:

Single toggle jaw crusher, 14% manganese steel reversible Jaws. **Diesel, Electric** 500mm x 250mm Up to 20 tonnes per hour has been achieved. Hydraulic adjustment, choice of 10mm-100mm. 80litres/min @ 150 bar with a conveyor and 60llitres/min with chute via tractor, skidsteer, powerpack Hydraulic reversible jaw action, reversible jaw plates (2 "lives"). It can crush a full UK kerbstone in under 45 seconds. **Conveyor mounted screener attachment** Skid mounted, Three point linkage, trailer mounted

## DIMENSIONS

Length: Width: **Loading Height:** Weight:

2947mm 1295mm 1855mm 1740kgs (subject to specification)

WINNER BUSINESS EXCELLENCE Award 2009 JOURNAL BUSINESS

Green

Apple

Award

Winner