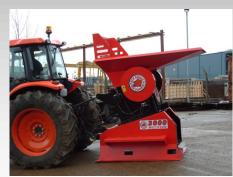

## **RED RHINO 3000 SERIES MINI CRUSHER**

227

## **TECHNICAL SPECS**

**Crusher:** 

**Output:** 

**Unique:** 

**Options:** 

**Power Source:** 

Jaw Aperture:

**Output Size:** 

Hydraulic Supply:

Single toggle jaw crusher, 14% manganese steel reversible Jaws. **Diesel, Electric** 500mm x 250mm Up to 20 tonnes per hour has been achieved. Hydraulic adjustment, choice of 10mm-100mm. 80litres/min @ 150 bar with a conveyor and 60llitres/min with chute via tractor, skidsteer, powerpack Hydraulic reversible jaw action, reversible jaw plates (2 "lives"). It can crush a full UK kerbstone in under 45 seconds. **Conveyor mounted screener attachment** Skid mounted, Three point linkage, trailer mounted

## DIMENSIONS

Length: Width: **Loading Height:** Weight:

2947mm 1295mm 1855mm 1740kgs (subject to specification)

WINNER BUSINESS EXCELLENCE Award 2009 JOURNAL BUSINESS

Green

Apple

Award

Winner