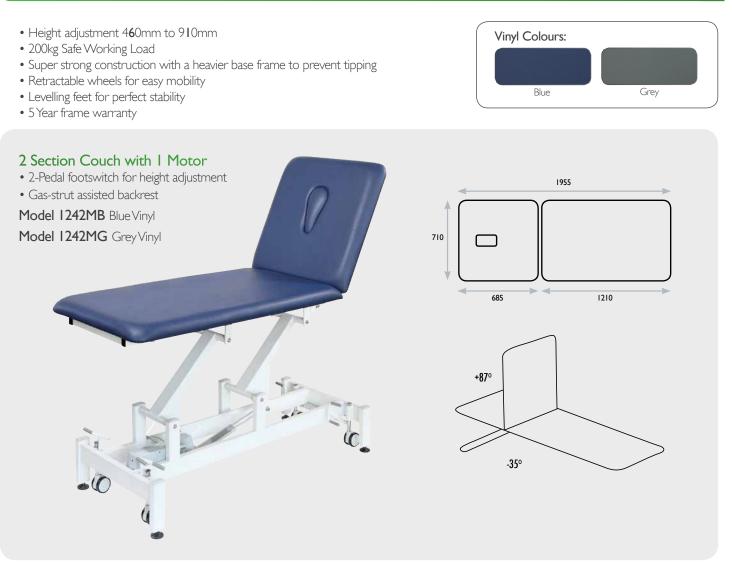

## MEDICAL FURNITURE

Vinyl Colours:

Blue

Gre

## The All Electric exam couch is fully motorised for effortless adjustment of height, backrest and legrest.

- Height adjustment 4**6**0mm to 910mm
- 200kg Safe Working Load
- Super strong construction with a heavier base frame to prevent tipping
- Retractable wheels for easy mobility
- Levelling feet for perfect stability
- 5 Year frame warranty