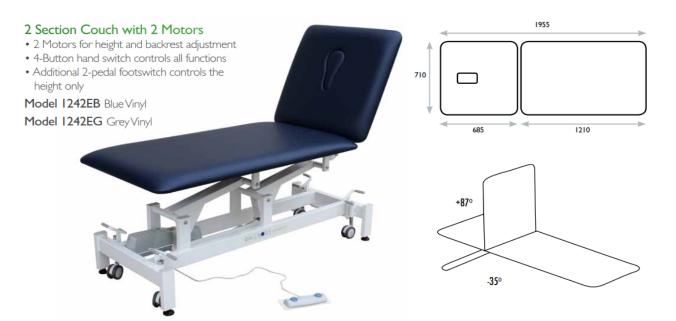

## The All Electric exam couch is fully motorised for effortless adjustment of height, backrest and legrest.

- Height adjustment 4**6**0mm to 910mm
- 200kg Safe Working Load
- Super strong construction with a heavier base frame to prevent tipping
- Retractable wheels for easy mobility
- Levelling feet for perfect stability
- 5 Year frame warranty